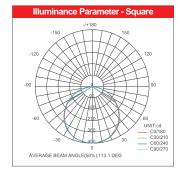

## **Key Features**

- Ultra thin design, only 13mm thick
- High brightness SMD2835 LEDs
- Stable constant current
- Homogeneous light emission
- Constant 12V DC voltage
- Mercury and UV Free Lighting
- 30,000 Hour Lifespan
- Aluminum Frame, PMMA Cover

- Dimmable
- Flicker-Free Lighting
- 120° Beam Angle
- CRI >90
- Working Temp. -20°C to 65°C
- Uses just 0.2W per LED
- IP42
- 3 Year Warranty

| Model  | Shape  | Power | Lumens          | CCT     | LED Qty    | Unit Size        | Hole Size   |
|--------|--------|-------|-----------------|---------|------------|------------------|-------------|
| SLS-4  |        | 6W    | 320 LM          |         | 30         | 120 x 120 x 13mm | 105 x 105mm |
| SLS-6  | Square | 12W   | 730 LM          | 3,000K  | 60         | 175 x 175 x 13mm | 155 x 155mm |
| SLS-8  |        | 15W   | 1,260 LM        |         | 90         | 225 x 225 x 13mm | 203 x 203mm |
| SLS-10 |        | 24W   | 1,400 LM        | 4.0001/ | 114        | 300 x 300 x 13mm | 275 x 275mm |
| SLR-4  |        | 6W    | 320 LM          | 4,000K  | 30         | 120 x 13mm       | Ø 105mm     |
| SLR-6  | Round  | 12W   | 730 LM          | 6 0001/ | 60         | 175 x 13mm       | Ø 155mm     |
| SLR-8  | TOUTIO | 15W   | 1,260 LM 6,000K | 90      | 225 x 13mm | Ø 203mm          |             |
| SLR-10 |        | 24W   | 1,400 LM        |         | 114        | 300 x 13mm       | Ø 275mm     |