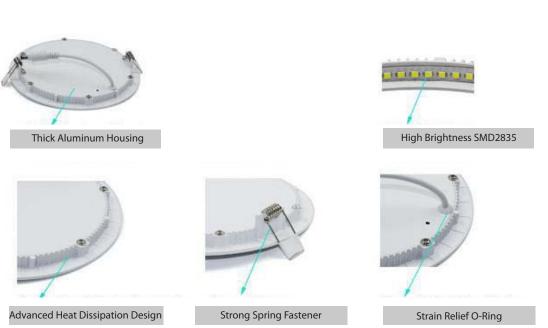

## **Key Features**

- Ultra thin design, only 13mm thick
- High brightness SMD2835 LEDs
- Stable constant current
- Homogeneous light emission
- Constant 12V DC voltage
- Mercury and UV Free Lighting
- 30,000 Hour Lifespan
- Aluminum Frame, PMMA Cover

- Dimmable
- Flicker-Free Lighting
- 120° Beam Angle
- CRI >90
- Working Temp. -20°C to 65°C
- Uses just 0.2W per LED
- IP42
- 3 Year Warranty

| Model  | Shape  | Power | Lumens          | CCT     | LED Qty    | Unit Size        | Hole Size   |
|--------|--------|-------|-----------------|---------|------------|------------------|-------------|
| SLS-4  |        | 6W    | 320 LM          |         | 30         | 120 x 120 x 13mm | 105 x 105mm |
| SLS-6  | Square | 12W   | 730 LM          | 3,000K  | 60         | 175 x 175 x 13mm | 155 x 155mm |
| SLS-8  |        | 15W   | 1,260 LM        |         | 90         | 225 x 225 x 13mm | 203 x 203mm |
| SLS-10 |        | 24W   | 1,400 LM        | 4.0001/ | 114        | 300 x 300 x 13mm | 275 x 275mm |
| SLR-4  |        | 6W    | 320 LM          | 4,000K  | 30         | 120 x 13mm       | Ø 105mm     |
| SLR-6  | Round  | 12W   | 730 LM          | 6 0001/ | 60         | 175 x 13mm       | Ø 155mm     |
| SLR-8  | TOUTIO | 15W   | 1,260 LM 6,000K | 90      | 225 x 13mm | Ø 203mm          |             |
| SLR-10 |        | 24W   | 1,400 LM        |         | 114        | 300 x 13mm       | Ø 275mm     |