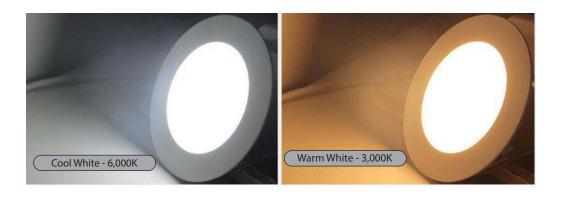

- Dimmable
- Flicker-Free Lighting
- 120° Beam Angle
- CRI >90
- Working Temp. -20°C to 65°C
- Uses just 0.2W per LED
- IP42
- 3 Year Warranty

| Model  | Shape  | Power | Lumens          | CCT     | LED Qty    | Unit Size        | Hole Size   |
|--------|--------|-------|-----------------|---------|------------|------------------|-------------|
| SLS-4  |        | 6W    | 320 LM          |         | 30         | 120 x 120 x 13mm | 105 x 105mm |
| SLS-6  | Square | 12W   | 730 LM          | 3,000K  | 60         | 175 x 175 x 13mm | 155 x 155mm |
| SLS-8  |        | 15W   | 1,260 LM        |         | 90         | 225 x 225 x 13mm | 203 x 203mm |
| SLS-10 |        | 24W   | 1,400 LM        | 4.0001/ | 114        | 300 x 300 x 13mm | 275 x 275mm |
| SLR-4  |        | 6W    | 320 LM          | 4,000K  | 30         | 120 x 13mm       | Ø 105mm     |
| SLR-6  | Round  | 12W   | 730 LM          | 6 0001/ | 60         | 175 x 13mm       | Ø 155mm     |
| SLR-8  | TOUTIO | 15W   | 1,260 LM 6,000K | 90      | 225 x 13mm | Ø 203mm          |             |
| SLR-10 |        | 24W   | 1,400 LM        |         | 114        | 300 x 13mm       | Ø 275mm     |