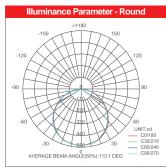

## **Key Features**

- Ultra thin design, only 13mm thick
- High brightness SMD2835 LEDs
- Stable constant current
- Homogeneous light emission
- Constant 12V DC voltage
- Mercury and UV Free Lighting
- 30,000 Hour Lifespan
- Aluminum Frame, PMMA Cover

- Dimmable
- Flicker-Free Lighting
- 120° Beam Angle
- CRI >90
- Working Temp. -20°C to 65°C
- Uses just 0.2W per LED
- IP42
- 3 Year Warranty

| Model  | Shape  | Power | Lumens          | CCT     | LED Qty    | Unit Size        | Hole Size   |
|--------|--------|-------|-----------------|---------|------------|------------------|-------------|
| SLS-4  |        | 6W    | 320 LM          |         | 30         | 120 x 120 x 13mm | 105 x 105mm |
| SLS-6  | Square | 12W   | 730 LM          | 3,000K  | 60         | 175 x 175 x 13mm | 155 x 155mm |
| SLS-8  |        | 15W   | 1,260 LM        |         | 90         | 225 x 225 x 13mm | 203 x 203mm |
| SLS-10 |        | 24W   | 1,400 LM        | 4.0001/ | 114        | 300 x 300 x 13mm | 275 x 275mm |
| SLR-4  |        | 6W    | 320 LM          | 4,000K  | 30         | 120 x 13mm       | Ø 105mm     |
| SLR-6  | Round  | 12W   | 730 LM          | 6 0001/ | 60         | 175 x 13mm       | Ø 155mm     |
| SLR-8  | TOUTIO | 15W   | 1,260 LM 6,000K | 90      | 225 x 13mm | Ø 203mm          |             |
| SLR-10 |        | 24W   | 1,400 LM        |         | 114        | 300 x 13mm       | Ø 275mm     |