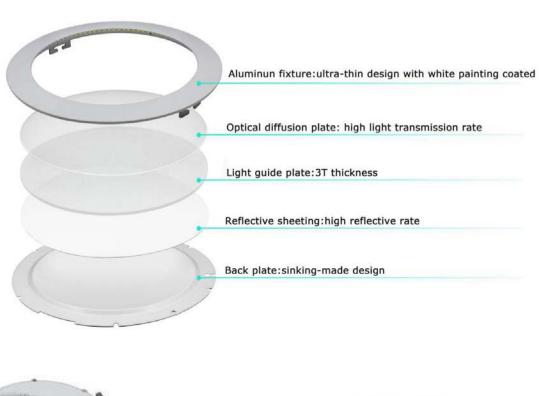

## **Key Features**

- Ultra thin design, only 13mm thick
- High brightness SMD2835 LEDs
- Stable constant current
- Homogeneous light emission
- Constant 12V DC voltage
- Mercury and UV Free Lighting
- 30,000 Hour Lifespan
- Aluminum Frame, PMMA Cover

- Dimmable
- Flicker-Free Lighting
- 120° Beam Angle
- CRI >90
- Working Temp. -20°C to 65°C
- Uses just 0.2W per LED
- IP42
- 3 Year Warranty

| Model  | Shape  | Power | Lumens          | CCT     | LED Qty    | Unit Size        | Hole Size   |
|--------|--------|-------|-----------------|---------|------------|------------------|-------------|
| SLS-4  |        | 6W    | 320 LM          |         | 30         | 120 x 120 x 13mm | 105 x 105mm |
| SLS-6  | Square | 12W   | 730 LM          | 3,000K  | 60         | 175 x 175 x 13mm | 155 x 155mm |
| SLS-8  |        | 15W   | 1,260 LM        |         | 90         | 225 x 225 x 13mm | 203 x 203mm |
| SLS-10 |        | 24W   | 1,400 LM        | 4.0001/ | 114        | 300 x 300 x 13mm | 275 x 275mm |
| SLR-4  |        | 6W    | 320 LM          | 4,000K  | 30         | 120 x 13mm       | Ø 105mm     |
| SLR-6  | Round  | 12W   | 730 LM          | 6 0001/ | 60         | 175 x 13mm       | Ø 155mm     |
| SLR-8  | TOUTIO | 15W   | 1,260 LM 6,000K | 90      | 225 x 13mm | Ø 203mm          |             |
| SLR-10 |        | 24W   | 1,400 LM        |         | 114        | 300 x 13mm       | Ø 275mm     |