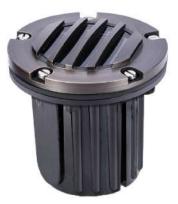

## IN-GROUND LIGHT FIXTURES

- SKU: NUR-LT2202B-BR-WELL-MR16
- Made from die-cast brass
- Finish: Bronze
- Body: Corrosion resistant non-metallic canister.
  Fully potted wire cavity provides water-tight seal.
- Adjustable lamp gimble for optimal results
- Debris guard: Solid cast brass faceplate with grate
- Lens: Shock resistant glass lens
- Lamp: For use with a halogen lamp up to 20W MR16 lamp
- LED Bulb/Lamp not included with the fixture
- Warranty: 5 years from the date of purchase