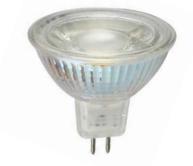

## **MR16 Spotlight Bulb**

- SKU: MR16-G-5W-38D-2700K (or 4000K or 6000K)-DIM
- Wattage: 5W
- Input Voltage: 12Vac or 12Vdc
- CCT: 2700K, 4000K, 6000K
- Beam Angle: 36°