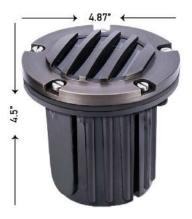

## IN-GROUND LIGHT FIXTURES

- SKU: NUR-LT2202B-BR-WELL-MR16
- Made from die-cast brass
- Finish: Bronze
- Body: Corrosion resistant non-metallic canister.
  Fully potted wire cavity provides water-tight seal.
- Adjustable lamp gimble for optimal results
- Debris guard: Solid cast brass faceplate with grate
- Lens: Shock resistant glass lens
- Lamp: For use with a halogen lamp up to 20W MR16 lamp
- LED Bulb/Lamp not included with the fixture
- Warranty: 5 years from the date of purchase