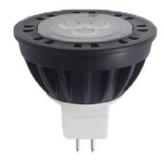

## MR16 -7W LED Lamp

- SKU: NUR-LT1016-MR16-7W-15D-2700K (or 4000K or 6000K)
- Wattage: 7W
- Input Voltage: 9-17Vac or 9-17Vdc
- CCT: 2700K, 4000K, 6000K
- Beam Angle: 15°