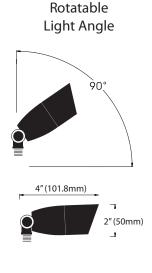

## COB LED Stake Lights | For Outdoor Applications **Product Code** WW 2700K / 3000K / 5000K / RGB ALED-GUL-C6W **Color Temperature** 490 Voltage 12V AC/DC / 12V DC / 24V DC Lumens CRI >85 Wattage 6W **Dimensions** 4 x 2" (101.8 x 50mm) Housing Die cast aluminum Includes Light & Stake