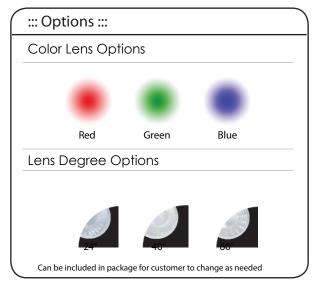

24°, 40° or 60° lens options | Colored Filters available

## **Features**

- » Innovative sold state COB LED technology
- » Directly wire to 12V AC or DC
- » Powder coated black finish
- » Integrated COB LED bulb
- » Simple to install
- » Full package Garden Sets available: including wire harness and outdoor LED power supply

## **Applications**

- » Tree lighting
- » Landscape lighting
- » Garden lighting

## COB LED Stake Lights | For Outdoor Applications **Product Code** WW 2700K / 3000K / 5000K / RGB ALED-GUL-C6W **Color Temperature** 490 Voltage 12V AC/DC / 12V DC / 24V DC Lumens CRI >85 Wattage 6W **Dimensions** 4 x 2" (101.8 x 50mm) Housing Die cast aluminum Includes Light & Stake