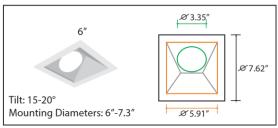

-IC

| Ordering Guide: Example: DWN-CPS-DXXW-CCT |                         |                                      |                                          |  |  |
|-------------------------------------------|-------------------------|--------------------------------------|------------------------------------------|--|--|
| Туре                                      | Dimmable                | Wattage                              | Color Temperature                        |  |  |
| DWN-CPS                                   | <b>D</b> 0-10V Dimmable | XXW Wattage Tunable<br>27W/ 34W/ 40W | CCT CCT Adjustable 3000K,<br>3500K,4000K |  |  |



#### **Trim Dimensions:**

#### **Round Trims**









#### **Round Wall Wish Trims**





### **Square Trims**





## **Square Wall Wash Trims**







| Ordering Guide: (Accessories Trim) Example: NUR-CP4-Trim-S |                                       |                       |                      |                                                        |
|------------------------------------------------------------|---------------------------------------|-----------------------|----------------------|--------------------------------------------------------|
| Series                                                     | Туре                                  |                       | Shape                |                                                        |
| NUR-CP                                                     | 4-Trim<br>6-Trim<br>8-Trim<br>10-Trim | 4"<br>6"<br>8"<br>10" | R<br>S<br>RWW<br>SWW | Round<br>Square<br>Round