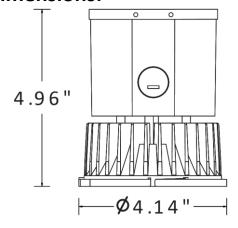

# **Dimensions:**

20 W I C , 40 W NON-IC

| Ordering Guide: Example: DWN-CPS-DXXW-CCT |                         |                                      |                                          |  |  |
|-------------------------------------------|-------------------------|--------------------------------------|------------------------------------------|--|--|
| Туре                                      | Dimmable                | Wattage                              | Color Temperature                        |  |  |
| DWN-CPS                                   | <b>D</b> 0-10V Dimmable | XXW Wattage Tunable<br>27W/ 34W/ 40W | CCT CCT Adjustable 3000K,<br>3500K,4000K |  |  |