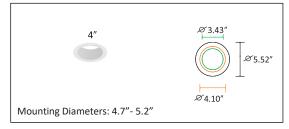

arranty          | 5 years                               |  |

# **Dimensions:**



20 W I C , 40 W NON-IC

| Ordering Guide: Example: DWN-CPS-DXXW-CCT |                         |                                      |                                          |  |  |
|-------------------------------------------|-------------------------|--------------------------------------|------------------------------------------|--|--|
| Туре                                      | Dimmable                | Wattage                              | Color Temperature                        |  |  |
| DWN-CPS                                   | <b>D</b> 0-10V Dimmable | XXW Wattage Tunable<br>27W/ 34W/ 40W | CCT CCT Adjustable 3000K,<br>3500K,4000K |  |  |



#### **Trim Dimensions:**

#### **Round Trims**









#### **Round Wall Wish Trims**





### **Square Trims**





## **Square Wall Wash Trims**







| Ordering Guide: (Accessories Trim) Example: NUR-CP4-Trim-S |                                       |                       |                      |                                                        |
|------------------------------------------------------------|---------------------------------------|-----------------------|----------------------|--------------------------------------------------------|
| Series                                                     | Туре                                  |                       | Shape                |                                                        |
| NUR-CP                                                     | 4-Trim<br