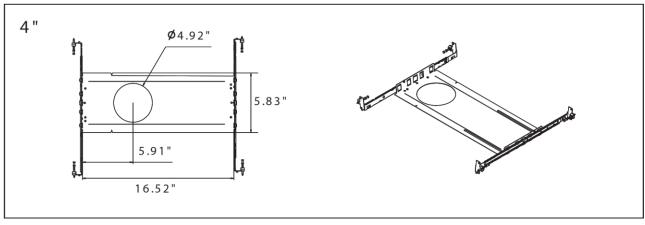

# **New Construction Rough-In Kits:**

| Ordering Guide: (Accessories For Frame Kits) Example: NUR-CP4-Frame |                      |       |  |  |  |
|---------------------------------------------------------------------|----------------------|-------|--|--|--|
| Series                                                              | Туре                 | Frame |  |  |  |
| NUR-CP                                                              | 4 4"<br>6 6"<br>8 8" |       |  |  |  |