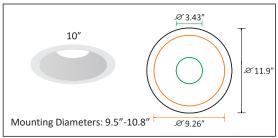

y          | 5 years                               |  |

# **Dimensions:**



20 W I C , 40 W NON-IC

| Ordering Guide: Example: DWN-CPS-DXXW-CCT |                         |                                      |                                          |  |  |
|-------------------------------------------|-------------------------|--------------------------------------|------------------------------------------|--|--|
| Туре                                      | Dimmable                | Wattage                              | Color Temperature                        |  |  |
| DWN-CPS                                   | <b>D</b> 0-10V Dimmable | XXW Wattage Tunable<br>27W/ 34W/ 40W | CCT CCT Adjustable 3000K,<br>3500K,4000K |  |  |



#### **Trim Dimensions:**

#### **Round Trims**









#### **Round Wall Wish Trims**





### **Square Trims**





## **Square Wall Wash Trims**







| Ordering Guide: (Accessories Trim) Example: NUR-CP4-Trim-S |                                       |                       |                      |                                                        |
|------------------------------------------------------------|---------------------------------------|-----------------------|----------------------|--------------------------------------------------------|
| Series                                                     | Туре                                  |                       | Shape                |                                                        |
| NUR-CP                                                     | 4-Trim<br>6-Tri