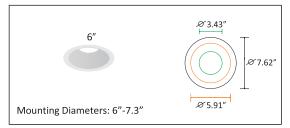

nty          | 5 years                               |  |

# **Dimensions:**



20 W I C , 40 W NON-IC

| Ordering Guide: Example: DWN-CPS-DXXW-CCT |                         |                                      |                                          |  |  |
|-------------------------------------------|-------------------------|--------------------------------------|------------------------------------------|--|--|
| Туре                                      | Dimmable                | Wattage                              | Color Temperature                        |  |  |
| DWN-CPS                                   | <b>D</b> 0-10V Dimmable | XXW Wattage Tunable<br>27W/ 34W/ 40W | CCT CCT Adjustable 3000K,<br>3500K,4000K |  |  |



#### **Trim Dimensions:**

#### **Round Trims**









#### **Round Wall Wish Trims**





### **Square Trims**





## **Square Wall Wash Trims**







| Ordering Guide: (Accessories Trim) Example: NUR-CP4-Trim-S |                                       |                       |                      |                                                        |
|------------------------------------------------------------|---------------------------------------|-----------------------|----------------------|--------------------------------------------------------|
| Series                                                     | Туре                                  |                       | Shape                |                                                        |
| NUR-CP                                                     | 4-Trim<br>6-T