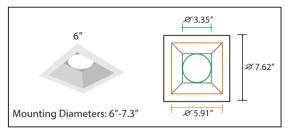

imensions:**



20 W I C , 40 W NON-IC

| Ordering Guide: Example: DWN-CPS-DXXW-CCT |                         |                                      |                                          |  |  |
|-------------------------------------------|-------------------------|--------------------------------------|------------------------------------------|--|--|
| Туре                                      | Dimmable                | Wattage                              | Color Temperature                        |  |  |
| DWN-CPS                                   | <b>D</b> 0-10V Dimmable | XXW Wattage Tunable<br>27W/ 34W/ 40W | CCT CCT Adjustable 3000K,<br>3500K,4000K |  |  |



#### **Trim Dimensions:**

#### **Round Trims**









#### **Round Wall Wish Trims**





### **Square Trims**





## **Square Wall Wash Trims**







| Ordering Guide: (Accessories Trim) Example: NUR-CP4-Trim-S |                                       |                       |                      |                                                        |
|------------------------------------------------------------|---------------------------------------|-----------------------|----------------------|--------------------------------------------------------|
| Series                                                     | Туре                                  |                       | Shape                |                                                        |
| NUR-CP                                                     | 4-Trim<br>6-Trim<br>8-Trim<br>10-Trim | 4"<br>6"<br>8"<br>10" | R<br>S<br>RWW