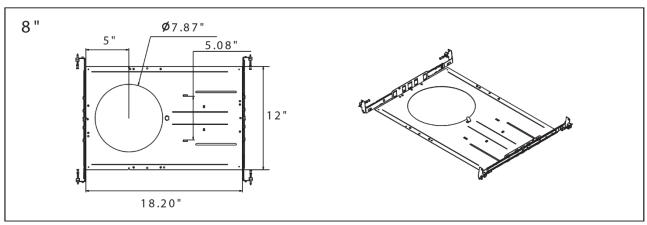

# **New Construction Rough-In Kits:**

| Ordering Guide: (Accessories For Frame Kits) Example: NUR-CP4-Frame |                      |       |  |  |  |
|---------------------------------------------------------------------|----------------------|-------|--|--|--|
| Series                                                              | Туре                 | Frame |  |  |  |
| NUR-CP                                                              | 4 4"<br>6 6"<br>8 8" |       |  |  |  |