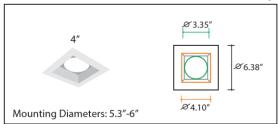

*Dimensions:**



20 W I C , 40 W NON-IC

| Ordering Guide: Example: DWN-CPS-DXXW-CCT |                         |                                      |                                          |  |  |
|-------------------------------------------|-------------------------|--------------------------------------|------------------------------------------|--|--|
| Туре                                      | Dimmable                | Wattage                              | Color Temperature                        |  |  |
| DWN-CPS                                   | <b>D</b> 0-10V Dimmable | XXW Wattage Tunable<br>27W/ 34W/ 40W | CCT CCT Adjustable 3000K,<br>3500K,4000K |  |  |



#### **Trim Dimensions:**

#### **Round Trims**









#### **Round Wall Wish Trims**





### **Square Trims**





## **Square Wall Wash Trims**







| Ordering Guide: (Accessories Trim) Example: NUR-CP4-Trim-S |                                       |                       |                      |                                                        |
|------------------------------------------------------------|---------------------------------------|-----------------------|----------------------|--------------------------------------------------------|
| Series                                                     | Туре                                  |                       | Shape                |                                                        |
| NUR-CP                                                     | 4-Trim<br>6-Trim<br>8-Trim<br>10-Trim | 4"<br>6"<br>8"<br>10" | R<br>S<br>R