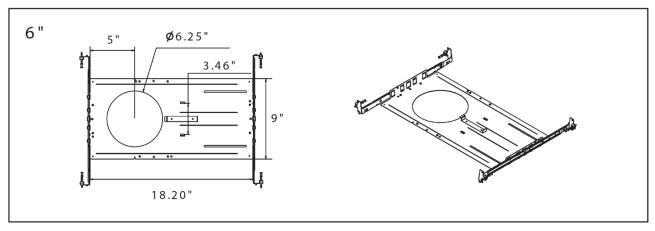

# **New Construction Rough-In Kits:**

| Ordering Guide: (Accessories For Frame Kits) Example: NUR-CP4-Frame |                      |       |  |  |  |
|---------------------------------------------------------------------|----------------------|-------|--|--|--|
| Series                                                              | Туре                 | Frame |  |  |  |
| NUR-CP                                                              | 4 4"<br>6 6"<br>8 8" |       |  |  |  |