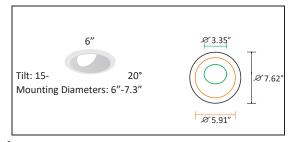

|  |

# **Dimensions:**



20 W I C , 40 W NON-IC

| Ordering Guide: Example: DWN-CPS-DXXW-CCT |                         |                                      |                                          |  |  |
|-------------------------------------------|-------------------------|--------------------------------------|------------------------------------------|--|--|
| Туре                                      | Dimmable                | Wattage                              | Color Temperature                        |  |  |
| DWN-CPS                                   | <b>D</b> 0-10V Dimmable | XXW Wattage Tunable<br>27W/ 34W/ 40W | CCT CCT Adjustable 3000K,<br>3500K,4000K |  |  |



#### **Trim Dimensions:**

#### **Round Trims**









#### **Round Wall Wish Trims**





### **Square Trims**





## **Square Wall Wash Trims**







| Ordering Guide: (Accessories Trim) Example: NUR-CP4-Trim-S |                                       |                       |                      |                                                        |
|------------------------------------------------------------|---------------------------------------|-----------------------|----------------------|--------------------------------------------------------|
| Series                                                     | Туре                                  |                       | Shape                |                                                        |
| NUR-CP                                                     | 4-Trim<br>6-Trim<br>8-Trim<br>10-Trim | 4"<br>6"<br