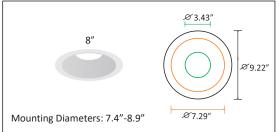

ranty          | 5 years                               |  |

# **Dimensions:**



20 W I C , 40 W NON-IC

| Ordering Guide: Example: DWN-CPS-DXXW-CCT |                         |                                      |                                          |  |  |
|-------------------------------------------|-------------------------|--------------------------------------|------------------------------------------|--|--|
| Туре                                      | Dimmable                | Wattage                              | Color Temperature                        |  |  |
| DWN-CPS                                   | <b>D</b> 0-10V Dimmable | XXW Wattage Tunable<br>27W/ 34W/ 40W | CCT CCT Adjustable 3000K,<br>3500K,4000K |  |  |



#### **Trim Dimensions:**

#### **Round Trims**









#### **Round Wall Wish Trims**





### **Square Trims**





## **Square Wall Wash Trims**







| Ordering Guide: (Accessories Trim) Example: NUR-CP4-Trim-S |                                       |                       |                      |                                                        |
|------------------------------------------------------------|---------------------------------------|-----------------------|----------------------|--------------------------------------------------------|
| Series                                                     | Туре                                  |                       | Shape                |                                                        |
| NUR-CP                                                     | 4-Trim<br>6