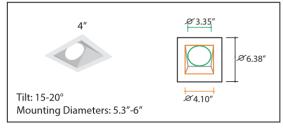

ON-IC

| Ordering Guide: Example: DWN-CPS-DXXW-CCT |                         |                                      |                                          |  |  |
|-------------------------------------------|-------------------------|--------------------------------------|------------------------------------------|--|--|
| Туре                                      | Dimmable                | Wattage                              | Color Temperature                        |  |  |
| DWN-CPS                                   | <b>D</b> 0-10V Dimmable | XXW Wattage Tunable<br>27W/ 34W/ 40W | CCT CCT Adjustable 3000K,<br>3500K,4000K |  |  |



#### **Trim Dimensions:**

#### **Round Trims**









#### **Round Wall Wish Trims**





### **Square Trims**





## **Square Wall Wash Trims**







| Ordering Guide: (Accessories Trim) Example: NUR-CP4-Trim-S |                                       |                       |                      |                                                        |
|------------------------------------------------------------|---------------------------------------|-----------------------|----------------------|--------------------------------------------------------|
| Series                                                     | Туре                                  |                       | Shape                |                                                        |
| NUR-CP                                                     | 4-Trim<br>6-Trim<br>8-Trim<br>10-Trim | 4"<br>6"<br>8"<br>10" | R<br>S<br>RWW<br>SWW | Round<br>Square<br>Roun