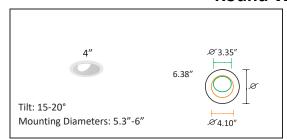

|  |

# **Dimensions:**



20 W I C , 40 W NON-IC

| Ordering Guide: Example: DWN-CPS-DXXW-CCT |                         |                                      |                                          |  |  |
|-------------------------------------------|-------------------------|--------------------------------------|------------------------------------------|--|--|
| Туре                                      | Dimmable                | Wattage                              | Color Temperature                        |  |  |
| DWN-CPS                                   | <b>D</b> 0-10V Dimmable | XXW Wattage Tunable<br>27W/ 34W/ 40W | CCT CCT Adjustable 3000K,<br>3500K,4000K |  |  |



#### **Trim Dimensions:**

#### **Round Trims**









#### **Round Wall Wish Trims**





### **Square Trims**





## **Square Wall Wash Trims**







| Ordering Guide: (Accessories Trim) Example: NUR-CP4-Trim-S |                                       |                       |                      |                                                        |
|------------------------------------------------------------|---------------------------------------|-----------------------|----------------------|--------------------------------------------------------|
| Series                                                     | Туре                                  |                       | Shape                |                                                        |
| NUR-CP                                                     | 4-Trim<br>6-Trim<br>8-Trim<br>10-Trim | 4"<br>6"<