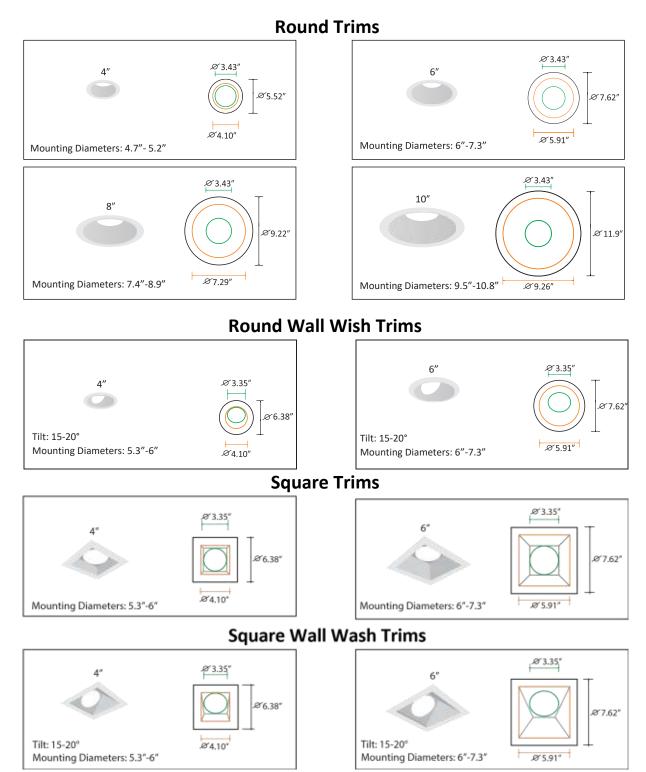

#### **Trim Dimensions:**

| Ordering Guide: (A | Example: NUR-CP4-Trim-S               |                       |                      |                                                        |
|--------------------|---------------------------------------|-----------------------|----------------------|--------------------------------------------------------|
| Series             | Туре                                  |                       | Shape                |                                                        |
| NUR-CP             | 4-Trim<br>6-Trim<br>8-Trim<br>10-Trim | 4"<br>6"<br>8"<br>10" | R<br>S<br>RWW<br>SWW | Round<br>Square<br>Round Wall Wash<br>Square Wall Wash |