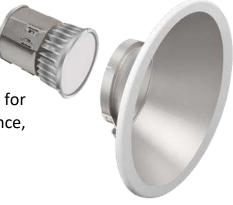

# Split J-Box LED Downlight – 20W CCT Tunable

### **Description:**

The innovative separable design of junction box and housing makes it more flexible. The split commercial downlight can fulfill a wide range of lighting needs. Easy-fit installation comes from adjustable spring-action housing clips. It is designed and engineered for new construction applications, which is suitable for commercial and public places and elegantly decorates the ambiance, such as shopping mall, hospital, airport, hotel lobby, etc.

#### Features:

- Material: Aluminum haze trim with white trim ring
- Mounting: Recessed
- Simple Installation with spring-action housing clips
- Integrated J-Box for direct wire eliminated recessed can
- Perfect and economic solution for new construction applications.