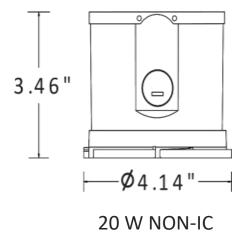

## **Technical Specifications:**

| Wattage           | 20W                                |  |  |
|-------------------|------------------------------------|--|--|
| Input Voltage     | 120-347V AC                        |  |  |
| Color Temperature | CCT Adjustable (3000K,3500K,4000K) |  |  |
| Lumen Output      | 1500LM                             |  |  |
| Trim Options      | 4",6",8",10"                       |  |  |
| CRI               | > 80                               |  |  |
| Power Factor      | > 0.9                              |  |  |
| Dimming           | 0-10V                              |  |  |
| IP Rating         | IP20                               |  |  |
| Lifespan          | 50,000 hours                       |  |  |
| Warranty          | 5 years                            |  |  |

### **Dimensions:**

| Ordering Guide: Example: DWN-CPS-D20W-CCT |                  |         |                                          |  |
|-------------------------------------------|------------------|---------|------------------------------------------|--|
| Туре                                      | Dimmable         | Wattage | Color Temperature                        |  |
| DWN-CPS                                   | D 0-10V Dimmable | 20W     | CCT CCT Adjustable 3000K,<br>3500K,4000K |  |