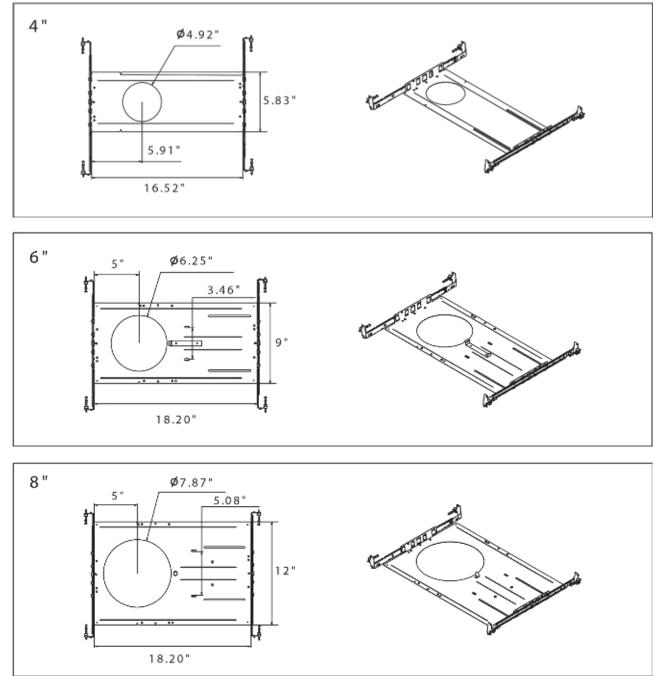

## New Construction Rough-In Kits:

| Ordering Guide: (Accessories For Frame Kits) Example: NUR-CP4-Frame |                      |       |  |  |  |
|---------------------------------------------------------------------|----------------------|-------|--|--|--|
| Series                                                              | Туре                 | Frame |  |  |  |
| NUR-CP                                                              | 4 4"<br>6 6"<br>8 8" |       |  |  |  |