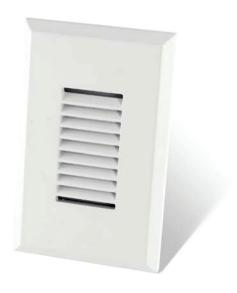

## Outdoor & Wet Location Rated | c ETL us Listed | 3 Year Warranty

| #2 ::: Trim Style ::: |                   | Trim Color                                                             | Product Ordering Code |  |
|-----------------------|-------------------|------------------------------------------------------------------------|-----------------------|--|
| Horizontal            |                   | ## = Trim Color                                                        |                       |  |
|                       | Window (SW)       | Brushed Nickel (BN) Black (BK) White (WT) Dark Bronze (DB) Chrome (CH) | ALED-RT05-SW-##       |  |
|                       | Louvered<br>(SLV) |                                                                        | ALED-RT05-SLV-##      |  |
| Vertical              |                   |                                                                        |                       |  |
|                       | Louvered<br>(SVL) | Brushed Nickel (BN) Black (BK) White (WT) Dark Bronze (DB) Chrome (CH) | ALED-RT05-SVL-##      |  |