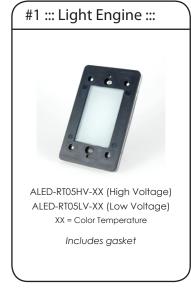

## **Applications**

- » Step lighting
- » Path lighting
- » Deck lighting

| Window & Louvered Screwless LED Step Light |                                                         | For Indoor & Outdoor Applications |                                                                |
|--------------------------------------------|---------------------------------------------------------|-----------------------------------|----------------------------------------------------------------|
| Product Code                               | ALED-RT05HV (High Voltage)<br>ALED-RT05LV (Low Voltage) | Color Temperature                 | WW 2700K / 3000K / 4000K / CW 5000K / (RGB - 12V DC)           |
| Voltage                                    | 100 - 120V AC<br>12V AC / DC                            | Lumens                            | 145                                                            |
| Wattage                                    | 2W                                                      | Trim Options                      | Open Window , Horizontal<br>Louvered, Vertical Louvered        |
| Dimensions                                 | Fits with single gang junction box                      | Finish Options                    | Brushed Nickel, Black, White<br>Dark Bronze, Chrome, or Custom |