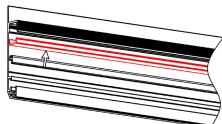

## Steps of Installation

1. Stick the LED strip

3. Lock the end caps with screws

4. Mounting the profile A to corner

5. Plaster on the fixture & drywall

6. Painting on the fixture & drywall

7. Click the profile B to the profile A