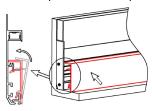

## Steps of Installation

1. Stick the LED strip

3. Lock the end caps with screws

4. Mounting the profile A to corner

5. Plaster on the fixture & drywall

6. Painting on the fixture & drywall

7. Click the profile B to the profile A