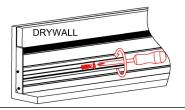

## Steps of Installation

1. Stick the LED strip

3. Lock the end caps with screws

4. Mounting the profile A to corner

5. Plaster on the fixture & drywall

6. Painting on the fixture & drywall

7. Click the profile B to the profile A