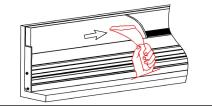

## Steps of Installation

1. Stick the LED strip

3. Lock the end caps with screws

4. Mounting the profile A to corner

5. Plaster on the fixture & drywall

6. Painting on the fixture & drywall

7. Click the profile B to the profile A