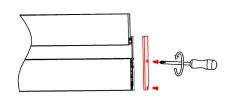

## Steps of Installation

1. Stick the LED strip

3. Lock the end caps with screws

4. Mounting the profile A to corner

5. Plaster on the fixture & drywall

6. Painting on the fixture & drywall

7. Click the profile B to the profile A