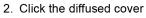

## Steps of Installation

1. Stick the LED strip

3. Lock the end caps with screws

4. Mounting the profile A to corner

5. Plaster on the fixture & drywall

6. Painting on the fixture & drywall

7. Click the profile B to the profile A