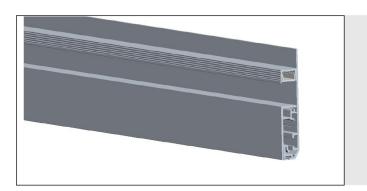

## Model: SK1580TR-18

| Specification       |                   |
|---------------------|-------------------|
| Aluminum Profile    | 6065-T5           |
| Diffuser            | PC diffused cover |
| Length              | 6.4ft             |
| Weight              | 2.04lbs           |
| Max LED Strip Width | 0.39in.           |
| Beam angle          | 100°              |
| Finish              | Silver anodized   |
| Installation        | Recessed          |