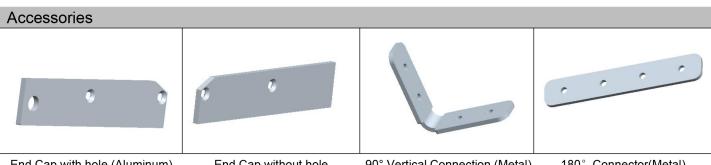

End Cap with hole (Aluminum)

End Cap without hole (Aluminum)

90° Vertical Connection (Metal)

180° Connector(Metal)