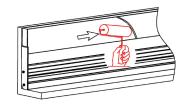

## Steps of Installation

1. Stick the LED strip

3. Lock the end caps with screws

4. Mounting the profile A to corner

5. Plaster on the fixture & drywall

6. Painting on the fixture & drywall

7. Click the profile B to the profile A