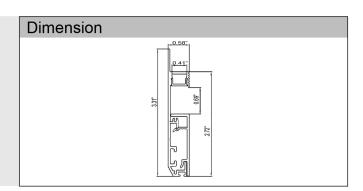

## Model: SK1580TR-18

| Specification       |                   |
|---------------------|-------------------|
| Aluminum Profile    | 6065-T5           |
| Diffuser            | PC diffused cover |
| Length              | 6.4ft             |
| Weight              | 2.04lbs           |
| Max LED Strip Width | 0.39in.           |
| Beam angle          | 100°              |
| Finish              | Silver anodized   |
| Installation        | Recessed          |