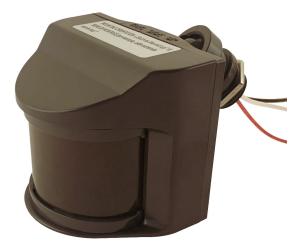

# **PASSIVE INFRARED SENSOR FOR SECURITY LIGHTS**

### **Technical Specifications:**

- Input Voltage: 100-277V 50/60Hz
- Rated load: MAX 350W
- Detection Range (horizontal): 150°/180°
- Detection Range (vertical): 90°
- Detection Distance: 19.6~68.8ft (6~21m) (adjustable)
- Time Setting: 5 seconds 5 minutes±30%
- Ambient Light: Night detect :5-50Lux Day detect: 35-400Lux
- Photosensor sensitivity is adjustable (0-+∞ Lux)
- Detection Motion Speed: 0.6-1.5m/s
- Working Temperature: -4 °F to 113 °F (-20 °C to 45 °C)
- Installation Height: 3.3ft to 13.1ft (1-4m)
- Standard Height: 8.2ft (2.5m)
- Operating Model: ON TIME/Auto/D2D