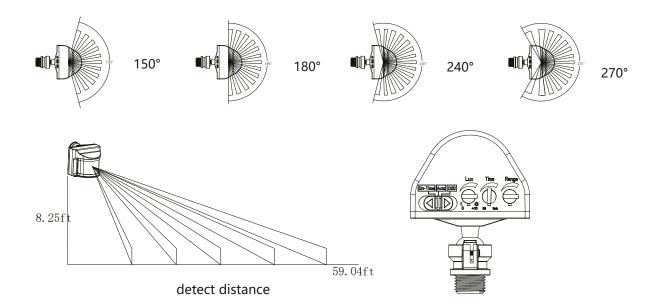

### **Technical Specifications:**

- Input Voltage: 100-277V 50/60Hz
- Rated load: MAX 350W
- Detection Range (horizontal): 150°/180°
- Detection Range (vertical): 90°
- Detection Distance: 19.6~68.8ft (6~21m) (adjustable)
- Time Setting: 5 seconds 5 minutes±30%
- Ambient Light: Night detect :5-50Lux Day detect: 35-400Lux
- Photosensor sensitivity is adjustable (0-+∞ Lux)
- Detection Motion Speed: 0.6-1.5m/s
- Working Temperature: -4 °F to 113 °F (-20 °C to 45 °C)
- Installation Height: 3.3ft to 13.1ft (1-4m)
- Standard Height: 8.2ft (2.5m)
- Operating Model: ON TIME/Auto/D2D

#### Function:

- ON TIME: when switch to the On-Time mode, light stay on all the time.
- AUTO: in the auto model, when RANGE and LUX switch to the largest, light on when detect the body during day and night, and then off after 5 seconds to 5 minutes according to the TIME setting. When LUX switch to the minimum, light on 5 seconds to 5 minutes according to the TIME setting at dusk andjust flashing twice at a time and not bright headlights during dawn when detect the body.
- Dusk to Down (D2D): when LUX switch to the minimum, light on all the time at dusk during 5-50Lux, and off after 5 seconds to 5 minutes according to the TIME setting in day time during 35-400Lux.