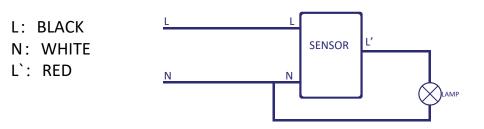

## Wiring Diagram:

#### Test Method:

- Link L to Fire Wire and link N to Null line as shown.
- Switch the button into ON-TIME model, light on all the time.
- Switch the button into AUTO model, when RANGE and LUX switch to the largest, light on when detect the body during day and night, and then off after 5 seconds to 5 minutes according to the TIME setting. When LUX switch to the minimum, light on 5 seconds to 5 minutes according to the TIME setting at dusk and just flashing twice at a time and not bright headlights during dawn when detect the body.
- Switch the button into D2D model: when LUX switch to the minimum, light on all the time at dusk during 5-50Lux, and off after 5 seconds to 5 minutes according to the TIME setting in day time during 35-400Lux.