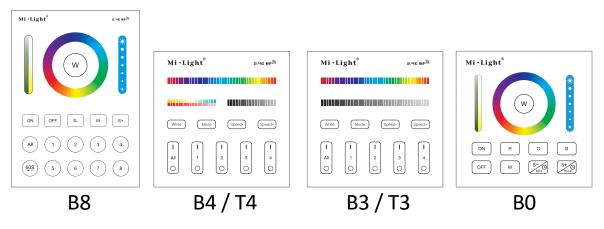

### Link / Unlink:

Compatible with these remote controls (Purchased Seperately)

#### **NOTE:**

Light begins working after linking with remote; for more details, please read the remote instructions.

| ORDERING G | SUIDE   | Example:MILI-PAR38-10W-RGBCB |                   |  |
|------------|---------|------------------------------|-------------------|--|
| Bulb Type  | Wattage | ССТ                          |                   |  |
| MILI-PAR38 | 10W     | RGBCB                        | RGB COLOR BALANCE |  |