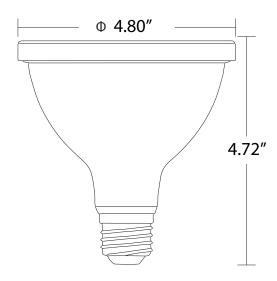

Base: E26

Control Distance: 30m Size: Φ122\*120mm Lifespan: 50000h

#### **Dimensions:**

Revision: Jan 15, 2020