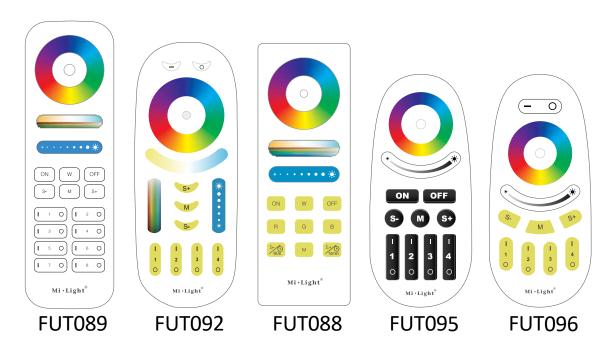

### Link / Unlink:

Compatible with these remote controls (Purchased Seperately)

#### **NOTE:**

Light begins working after linking with remote; for more details, please read the remote instructions.

| ORDERING G | SUIDE   | Example:MILI-PAR38-10W-RGBCB |                   |  |
|------------|---------|------------------------------|-------------------|--|
| Bulb Type  | Wattage | ССТ                          |                   |  |
| MILI-PAR38 | 10W     | RGBCB                        | RGB COLOR BALANCE |  |