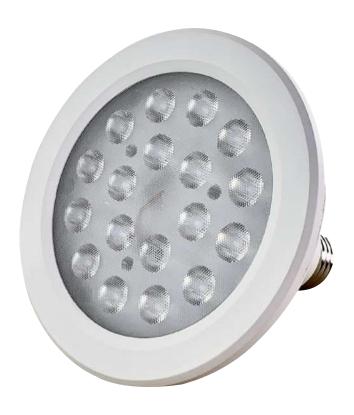

# PAR38 10W RGB CCT LED

## **Technical Specifications:**

Wattage: 10W

Input Voltage: AC100~240V

Frequency: 20/60Hz

Color Temperature: 2700K~6500K

Light Efficiency: 90LM/W Luminous Flux: 900LM

CRI > 80 PF > 0.5

Beam Angle: 36°

Base: E26

Control Distance: 30m Size: Φ122\*120mm Lifespan: 50000h