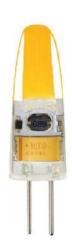

## **G4 1.5W LED LAMP:**

- SKU:G4-1.5W-360D-3000K (or 6000K)-DIM
- Wattage: 1.5W
- Input Voltage: 12Vac or 12Vdc
- **-** CCT: 3000K, 6000K