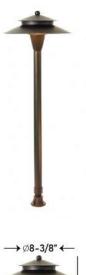

## NATURELIT PATHWAY LIGHT-TRADITIONAL

- SKU: NUR-LT2405-BR-PATH-G4
- Fixture body is made from solid brass material
- Stem: Brass unibody design provides enclosed, water resistant wireway
- **Shroud:** Stamped brass. Reflective powder coat interior
- Collar: Machined brass
- **Lens:** Shock resistant, frosted glass lens
- **Lamp:** For use with a halogen lamp up to 50W G4 lamp
- LED Bulb/Lamp not included with the fixture
- Warranty: 5 years from the date of purchase