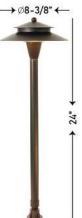

## NATURELIT PATHWAY LIGHT-TRADITIONAL

- SKU: NUR-LT2405-BR-PATH-G4
- Fixture body is made from solid brass material
- Stem: Brass unibody design provides enclosed, water resistant wireway
- **Shroud:** Stamped brass. Reflective powder coat interior
- Collar: Machined brass
- **Lens:** Shock resistant, frosted glass lens
- **Lamp:** For use with a halogen lamp up to 50W G4 lamp
- LED Bulb/Lamp not included with the fixture
- Warranty: 5 years from the date of purchase