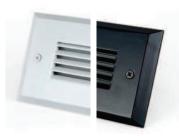

WHITE / CHROME WINDOW

**BLACK VERTICAL LOUVER** 

BRUSHED NICKEL
/ CHROME WINDOW

WHITE / BLACK LOUVER

WHITE SCOOP / STEP LIGHT

BRUSHED NICKEL / CHROME SCOOP