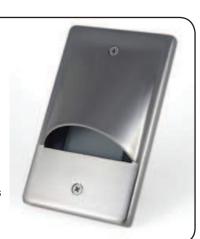

## LED Step Lighting For Indoor & Outdoor Applications

Applications: • Step lights
Path lights

ALL TRIMS AVAILABLE IN ALL STYLES & COLORS: LOUVER, SCOOP AND

WINDOW

Deck lights • WET LOCATION RATED

FITS: SINGLE GANG
JUNCTION BOX

- Etl listed for indoor & outdoor wet applications
- Fits standard north american junction box
- Simple to install
- Modern contemporary design
- High quality components
- +50,000 Hour lifespan

ASSEMBLY