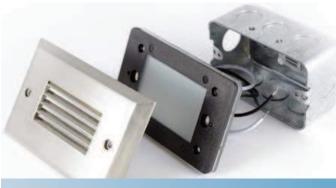

## LED Step Lighting For Indoor & Outdoor Applications

Applications: • Step lights
Path lights

ALL TRIMS AVAILABLE IN ALL STYLES & COLORS: LOUVER, SCOOP AND

WINDOW

Deck lights • WET LOCATION RATED

FITS: SINGLE GANG
JUNCTION BOX

- Etl listed for indoor & outdoor wet applications
- Fits standard north american junction box
- Simple to install
- Modern contemporary design
- High quality components
- +50,000 Hour lifespan

ASSEMBLY

## LED step lights - cETLus Listed - Outdoor Rated

|  | SKU:          | ALED-T5H, ALED-D5H, ALED-T10H        | Wattage:        | 2W                                                   |
|--|---------------|--------------------------------------|-----------------|------------------------------------------------------|
|  | Voltage:      | 100 - 240V AC or 12V AC/DC           | Colour Temp:    | WW / NW / CW<br>RGB (12VDC only)                     |
|  | Dimensions:   | Standard Single Gang<br>Junction box | Lumen Output:   | 145 Raw Lumens                                       |
|  | Trim Options: | Window, Louvered & Scoop             | Finish Options: | Brushed Nickel, White, Dark Bronze,<br>Black, Chrome |