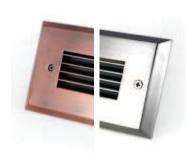

WHITE / CHROME WINDOW

**BLACK VERTICAL LOUVER** 

BRUSHED NICKEL
/ CHROME WINDOW

WHITE / BLACK LOUVER

WHITE SCOOP / STEP LIGHT

BRUSHED NICKEL / CHROME SCOOP