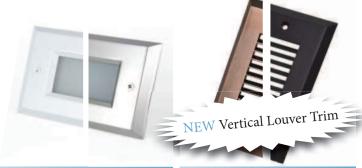

WHITE / CHROME WINDOW

**BLACK VERTICAL LOUVER** 

BRUSHED NICKEL
/ CHROME WINDOW

WHITE / BLACK LOUVER

WHITE SCOOP / STEP LIGHT

BRUSHED NICKEL / CHROME SCOOP