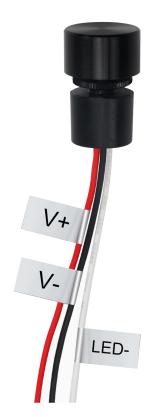

### **Applications:**

Can connect directly to any battery to control 12-24V lighting products.

- Home
- Business
- Boats
- Cars

Each wire length 11"