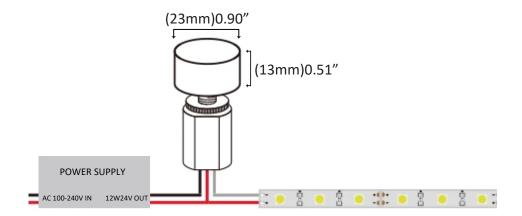

# **Connection Diagram:**

| Ordering Guid | Example:   | CONT-DIM-4A-BK |            |        |         |
|---------------|------------|----------------|------------|--------|---------|
| Type          |            | Max C          | urrent     | Finish |         |
| CONT-DIM      | (Dimmable) | 4A             | (4 Ampere) | ВК     | (Black) |