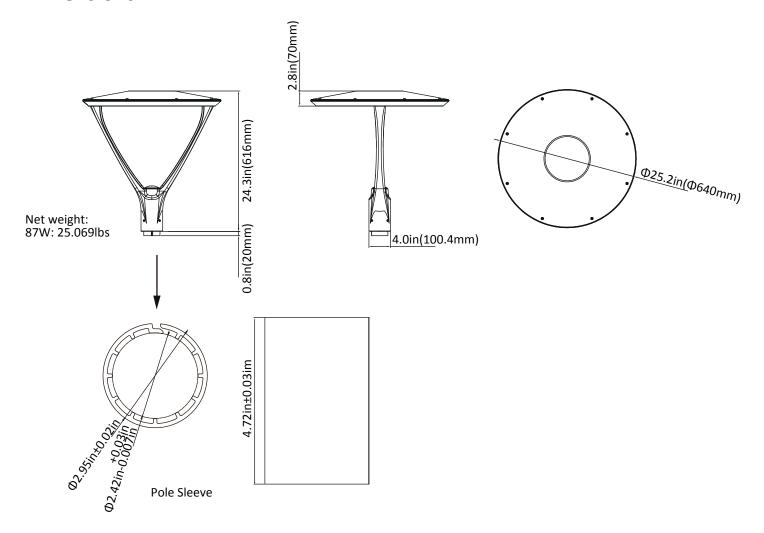

### **Dimensions:**

| ELECTRICAL DATA      |                       |                      |                      |                   |  |  |  |  |
|----------------------|-----------------------|----------------------|----------------------|-------------------|--|--|--|--|
| Number Of<br>Drivers | Current Drive<br>(mA) | Nominal Power<br>(W) | Input Voltage<br>(V) | Current<br>(Amps) |  |  |  |  |
| 2                    | 2240                  | 87                   | 120                  | 0.73              |  |  |  |  |
|                      |                       | 87                   | 208                  | 0.42              |  |  |  |  |
|                      |                       | 87                   | 240                  | 0.36              |  |  |  |  |
|                      |                       | 87                   | 277                  | 0.31              |  |  |  |  |