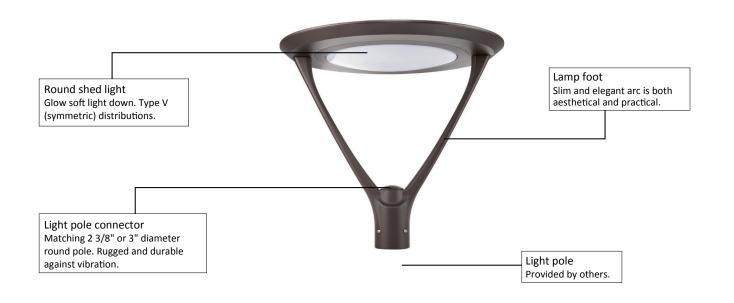

# **LED POST TOP LIGHT**

#### **Features:**

- Simple shape and solid material.
- Efficacy higher than 120 lm/W with zero uplight.
- Optional for single and double arm mounting.
- Install on poles which top diameter limited to 2-3/8" or 3".
- Suitable for installation heights of 8-20 feet.
- Projected over 50,000 hrs life span.

## **Applications:**

- Suitable for greenbelts
- Walking pathways and pedestrian plazas
- Building perimeters requiring a proper light source.