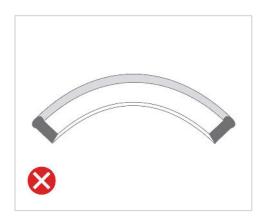

#### Caution:

Please notice that the strips are not bendable in all directions. As per the illustration below, please take note:

When facing the neon, fold the strip. The minimum diameter is 1.57"

#### **Improper Use:**

Do not bend downwards as illustrated

Do not bend upwards as illustrated

(as the picture shows) please do not twist the strip, or it will be damaged LED Neon is a low voltage product, you must use the power supply(transformer). To connect the LED strip directly to the AC 110v or AC220v, otherwise it will burn out the LED strips and lead to failure. Please read the specifications thoroughly before installation