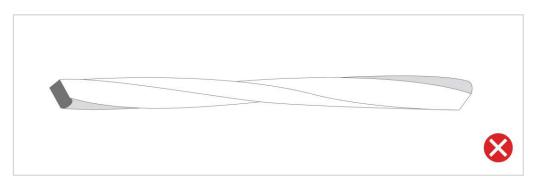

#### **Improper Use:**

Do not bend downwards as illustrated

Do not bend upwards as illustrated

(as the picture shows) please do not twist the strip, or it will be damaged LED Neon is a low voltage product, you must use the power supply(transformer). To connect the LED strip directly to the AC 110v or AC220v, otherwise it will burn out the LED strips and lead to failure. Please read the specifications thoroughly before installation