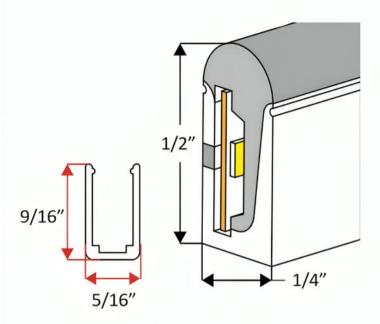

## **Dimensions:**

# **Techincal Specifications:**

| Voltage(V)               | 12V                                 |  |  |
|--------------------------|-------------------------------------|--|--|
| Watt/Foot                | 2.88                                |  |  |
| LED Type                 | 2835                                |  |  |
| LED QTY/FOOT             | 37 LEDs per Foot                    |  |  |
|                          | RED/GREEN/BLUE/ICE/ROSE/PINK/PURPLE |  |  |
| <b>Color Temperature</b> | LEMON/YELLOW/ORANGE/WARM/NATURAL/   |  |  |
|                          | COOL/ADJ/DIGI                       |  |  |
| Lumens/Foot              | >60 Lumens                          |  |  |
| Cuttable                 | 0.39" or 0.98"                      |  |  |
| Size                     | 0.31" * 0.62"                       |  |  |
| Operating Temperature    | -4°F ~ 122°F                        |  |  |
| IP Grade                 | IP67 Wet Location Rated             |  |  |