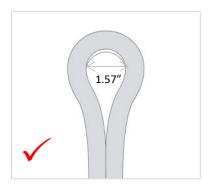

#### Caution:

Please notice that the strips are not bendable in all directions. As per the illustration below, please take note:

When facing the neon, fold the strip. The minimum diameter is 1.57"