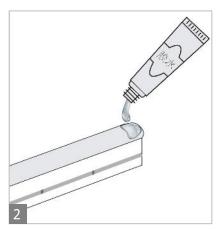

## **Cutting and Sealing Instructions:**

Cut only on the black line

Insert terminated end into the end cap

Seal terminated end with silicone

Allow for up to 24 hours to cure (or per silicone manufacturers instruction)

Fill the end cap with silicone and adhere to the terminated end