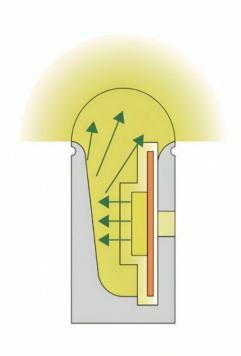

#### **Features:**

- Anti-yellowing and heat-resistant silicone for durability and longevity in outdoor conditions
- Chemical acid and alkaline resistance for added longevity.
- · Exceptional flexibility, allowing for most shapes
- Uniform and soft luminance with no light spots.
- LEDs encapsulated with pure copper for efficient heat dissipation, stability and a long lifespan
- Leadless SMT technique (RoHS certified) ensuring smooth welding joints and firm LED-to-PCB connections.

# **Techincal Specifications:**

| Voltage(V)               | 12V                                 |  |  |
|--------------------------|-------------------------------------|--|--|
| Watt/Foot                | 2.88                                |  |  |
| LED Type                 | 2835                                |  |  |
| LED QTY/FOOT             | 37 LEDs per Foot                    |  |  |
|                          | RED/GREEN/BLUE/ICE/ROSE/PINK/PURPLE |  |  |
| <b>Color Temperature</b> | LEMON/YELLOW/ORANGE/WARM/NATURAL/   |  |  |
|                          | COOL/ADJ/DIGI                       |  |  |
| Lumens/Foot              | >60 Lumens                          |  |  |
| Cuttable                 | 0.39" or 0.98"                      |  |  |
| Size                     | 0.31" * 0.62"                       |  |  |
| Operating Temperature    | -4°F ~ 122°F                        |  |  |
| IP Grade                 | IP67 Wet Location Rated             |  |  |