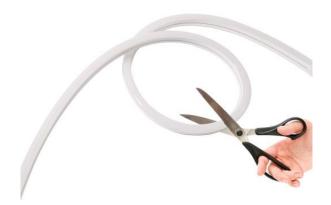

## **Cutting and Sealing Instructions:**

Cut only on the black line

Insert terminated end into the end cap

Seal terminated end with silicone

Allow for up to 24 hours to cure (or per silicone manufacturers instruction)