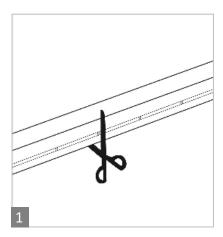

## **Cutting and Sealing Instructions:**

Cut only on the black line

Insert terminated end into the end cap

Seal terminated end with silicone

Allow for up to 24 hours to cure (or per silicone manufacturers instruction)