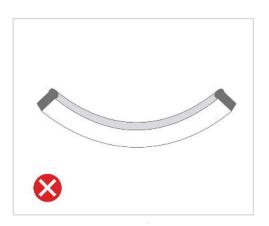

#### Caution:

Please notice that the strips are not bendable in all directions. As per the illustration below, please take note:

When facing the neon, fold the strip. The minimum diameter is 1.57"

#### **Improper Use:**

Do not bend downwards as illustrated

Do not bend upwards as illustrated

(as the picture shows) please do not twist the strip, or it will be damaged LED Neon is a low voltage product, you must use the power supply(transformer). To connect the LED strip directly to the AC 110v or AC220v, otherwise it will burn out the LED strips and lead to failure. Please read the specifications thoroughly before installation