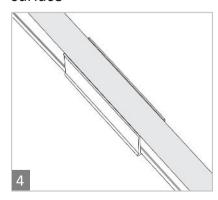

#### Caution:

Please notice that the strips are not bendable in all directions. As per the illustration below, please take note:

When facing the neon, fold the strip. The minimum diameter is 1.57"