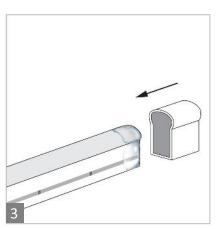

## **Cutting and Sealing Instructions:**

Cut only on the black line

Insert terminated end into the end cap

Seal terminated end with silicone

Allow for up to 24 hours to cure (or per silicone manufacturers instruction)

Fill the end cap with silicone and adhere to the terminated end