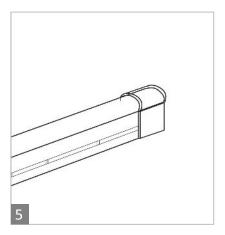

### Red wire for positive Black wire is for negative

SKU: NUR-NEON-END CAP

### **Installation:**

Tools needed: Screws, mounting clip, drill / screwdriver

Fit the neon into the clip

Mark the location where the mounting clip will be installed and screw the clip into the surface

Neon should seat completely into the mounting clip and the top of the neon will be flush with the top of the clip.