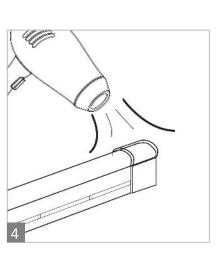

## **Cutting and Sealing Instructions:**

Cut only on the black line

Insert terminated end into the end cap

Seal terminated end with silicone

Allow for up to 24 hours to cure (or per silicone manufacturers instruction)

Fill the end cap with silicone and adhere to the terminated end