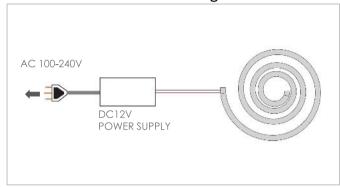

#### **Improper Use:**

Do not bend downwards as illustrated

Do not bend upwards as illustrated

(as the picture shows) please do not twist the strip, or it will be damaged LED Neon is a low voltage product, you must use the power supply(transformer). To connect the LED strip directly to the AC 110v or AC220v, otherwise it will burn out the LED strips and lead to failure. Please read the specifications thoroughly before installation