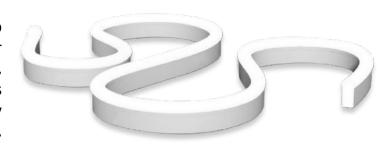

## **LED NEON FLEX**

#### **Description:**

Presenting LED Neon Flex: a premium LED strip boasting superior flexibility and quality, ideal for indoor and outdoor applications. With uniform, spotless illumination and IP67 rating, it replaces traditional neon lighting with 90% energy reduction. Available in a range of vibrant colors, including RGB options.

#### **Features:**

- Anti-yellowing and heat-resistant silicone for durability and longevity in outdoor conditions
- Chemical acid and alkaline resistance for added longevity.
- · Exceptional flexibility, allowing for most shapes
- Uniform and soft luminance with no light spots.
- LEDs encapsulated with pure copper for efficient heat dissipation, stability and a long lifespan
- Leadless SMT technique (RoHS certified) ensuring smooth welding joints and firm LED-to-PCB connections.

### **Applications:**

- Signboard and corporate branding displays
- Accent and facade lighting for architectural features
- · Enhancing ambiance in the hospitality industry
- Illuminating commercial and business centers
- Neon accent to decorate an interior / exterior residential space