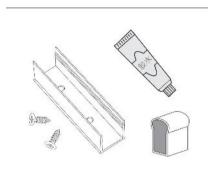

#### **Accessories:**

SKU: NUR-NEON-MNT-CLP

### Red wire for positive Black wire is for negative

SKU: NUR-NEON-END CAP

### **Installation:**

Tools needed: Screws, mounting clip, drill / screwdriver

Fit the neon into the clip

Mark the location where the mounting clip will be installed and screw the clip into the surface

Neon should seat completely into the mounting clip and the top of the neon will be flush with the top of the clip.