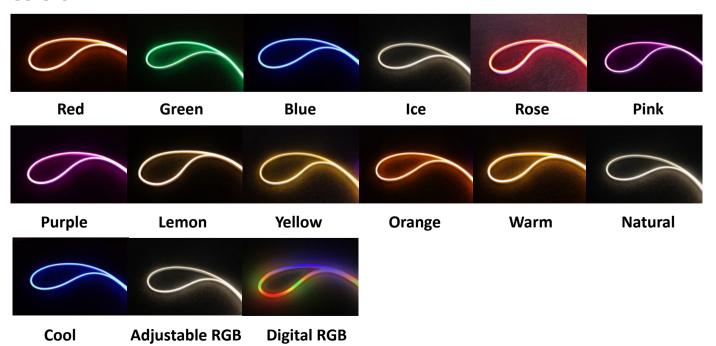

# **Colors:**

# **Techincal Specifications:**

| Voltage(V)               | 12V                                 |  |  |
|--------------------------|-------------------------------------|--|--|
| Watt/Foot                | 2.88                                |  |  |
| LED Type                 | 2835                                |  |  |
| LED QTY/FOOT             | 37 LEDs per Foot                    |  |  |
|                          | RED/GREEN/BLUE/ICE/ROSE/PINK/PURPLE |  |  |
| <b>Color Temperature</b> | LEMON/YELLOW/ORANGE/WARM/NATURAL/   |  |  |
|                          | COOL/ADJ/DIGI                       |  |  |
| Lumens/Foot              | >60 Lumens                          |  |  |
| Cuttable                 | 0.39" or 0.98"                      |  |  |
| Size                     | 0.31" * 0.62"                       |  |  |
| Operating Temperature    | -4°F ~ 122°F                        |  |  |
| IP Grade                 | IP67 Wet Location Rated             |  |  |

| ORDERING GUIDE         |                                                                                    |                | Example: NUR-NEON-RED-12V-1FT |
|------------------------|------------------------------------------------------------------------------------|----------------|-------------------------------|
| LED Neon Flex NUR-NEON | Color Temperature                                                                  | Voltage<br>12V | Length  1FT                   |
|                        | RED GREEN BLUE ICE ROSE PINK PURPLE LEMON YELLOW ORANGE WARM NATURAL COOL ADJ DIGI |                |                               |