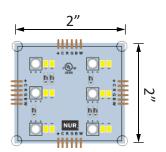

#### **Dimensions:**

• Cut every 2" square

## **Technical Specifications:**

| Wattage             | 30 watt per color                                            |
|---------------------|--------------------------------------------------------------|
| Size                | 12" x 24"                                                    |
| Input Voltage       | 24V DC                                                       |
| Color Temperature   | RGBCB Selectable                                             |
| LED Chips           | 3 - 3040 SMD, 1 - 5050 SMD                                   |
| Lumen (Im/sheet)    | Red (168), Green (652), Blue (272), White (743), RGBW (1815) |
| Efficacy (lm/w)     | Red (20), Green (79), Blue (33), White (90), RGBW (55)       |
| LED Quantity        | 1296LEDs/Sheet                                               |
| LED Segment         | 8LED/ Seg                                                    |
| Working Temperature | -4F°~113F°                                                   |
| CRI                 | >90                                                          |
| IP Rating           | IP20                                                         |
| LED Lifetime        | >50,000 hrs                                                  |
| Warranty            | 5 Years                                                      |