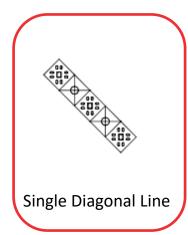

### **Cutting Segments:**

Strip sheets can be cut into many custom shapes. When cutting strips, it is important to use only the pre-marked cut lines on the sheet and also to maintain electrical contact. The images below represent the smallest possible linear routing types. The green box represents strip routing types that work by preserving the electrical connection, and the one in red represents a routing type that will not function correctly due to interruptions of the electrical connection.

## **Strip Sheet Specifications:**

Below are examples of the types of shapes and patterns that can be made and linked as needed to fit nearly any application. The only limiting factor is maxed run, which can be easily extended by connecting additional power supplies 3. Additional power supplies can connect to any individual square LED segment anywhere in the run for maximum flexibility.