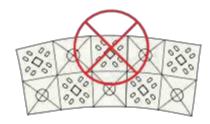

### **Cutting Segments:**

Strip sheets can be cut into many custom shapes. When cutting strips, it is important to use only the pre-marked cut lines on the sheet and also to maintain electrical contact. The images below represent the smallest possible linear routing types. The green box represents strip routing types that work by preserving the electrical connection, and the one in red represents a routing type that will not function correctly due to interruptions of the electrical connection.