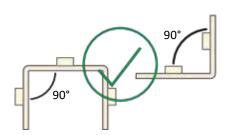

### **Cutting Segments:**

Strip sheets can be cut into many custom shapes. When cutting strips, it is important to use only the pre-marked cut lines on the sheet and also to maintain electrical contact. The images below represent the smallest possible linear routing types. The green box represents strip routing types that work by preserving the electrical connection, and the one in red represents a routing type that will not function correctly due to interruptions of the electrical connection.

## **Strip Flexibility:**

Hard bends can be made up to 90° in either direction

Bending strips sheets or sections at sharp angles will damage circuit traces and void warranty

Soft bends less than 1.5 in. may damage circuit traces and void warranty.

Bending strip sheets or sections on horizontal plane will damage circuit traces and void warranty.