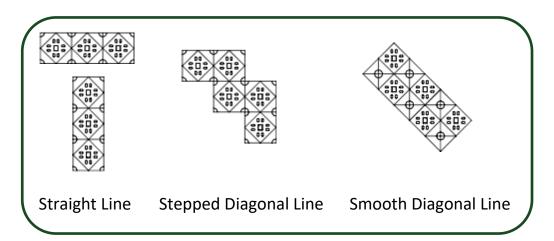

### **Cutting Segments:**

Strip sheets can be cut into many custom shapes. When cutting strips, it is important to use only the pre-marked cut lines on the sheet and also to maintain electrical contact. The images below represent the smallest possible linear routing types. The green box represents strip routing types that work by preserving the electrical connection, and the one in red represents a routing type that will not function correctly due to interruptions of the electrical connection.

## **Strip Sheet Specifications:**

Below are examples of the types of shapes and patterns that can be made and linked as needed to fit nearly any application. The only limiting factor is maxed run, which can be easily extended by connecting additional power supplies 3. Additional power supplies can connect to any individual square LED segment anywhere in the run for maximum flexibility.