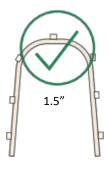

## **Strip Flexibility:**

Hard bends can be made up to 90° in either direction

Bending strips sheets or sections at sharp angles will damage circuit traces and void warranty

Soft bends less than 1.5 in. may damage circuit traces and void warranty.