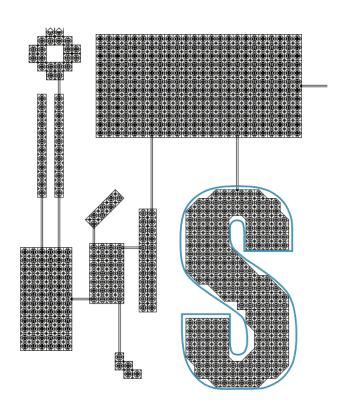

## **Strip Sheet Specifications:**

Below are examples of the types of shapes and patterns that can be made and linked as needed to fit nearly any application. The only limiting factor is maxed run, which can be easily extended by connecting additional power supplies 3. Additional power supplies can connect to any individual square LED segment anywhere in the run for maximum flexibility.