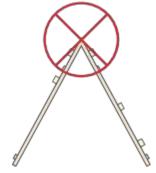

## **Strip Flexibility:**

Hard bends can be made up to 90° in either direction

Bending strips sheets or sections at sharp angles will damage circuit traces and void warranty

Soft bends less than 1.5 in. may damage circuit traces and void warranty.