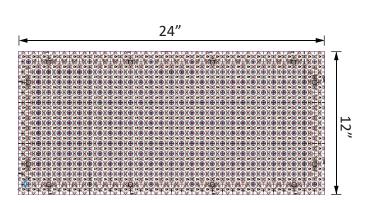

## **Technical Specifications:**

| Wattage             | 30 watt per color                                            |
|---------------------|--------------------------------------------------------------|
| Size                | 12" x 24"                                                    |
| Input Voltage       | 24V DC                                                       |
| Color Temperature   | RGBCB Selectable                                             |
| LED Chips           | 3 - 3040 SMD, 1 - 5050 SMD                                   |
| Lumen (Im/sheet)    | Red (168), Green (652), Blue (272), White (743), RGBW (1815) |
| Efficacy (lm/w)     | Red (20), Green (79), Blue (33), White (90), RGBW (55)       |
| LED Quantity        | 1296LEDs/Sheet                                               |
| LED Segment         | 8LED/ Seg                                                    |
| Working Temperature | -4F°~113F°                                                   |
| CRI                 | >90                                                          |
| IP Rating           | IP20                                                         |
| LED Lifetime        | >50,000 hrs                                                  |
| Warranty            | 5 Years                                                      |