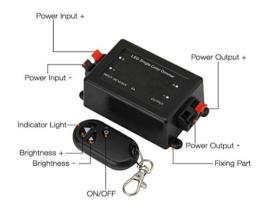

#### **Diagram:**

## **Technical Specification:**

| Input Voltage       | 12V ~24 V DC             |
|---------------------|--------------------------|
| Wattage             | 96W                      |
| Working temperature | -4-76°F                  |
| Light Color         | White, or Single Colored |
| Output              | 1 CH                     |
| Output current      | <8A                      |
| IP Rating           | IP20                     |
| Item Weigh          | 3.2lbs                   |
| Remote Input        | Battery, included        |
| Up arrow button     | to increase brightness   |
| Down arrow button   | to decrease brightness   |
| Zone                | 1 Zone                   |
| Туре                | RF, Wireless             |
| Model               | dim-kit-3k               |
| Dimension           | 4.53 x 2.2 x 1.34in      |
| Control Range       | 65ft                     |
| Certificate         | CE, RoHS                 |
| Warranty            | 1 Year                   |