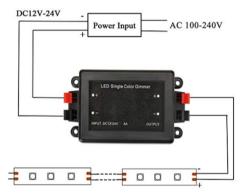

llows you to turn your lights on and off and adjust their brightness level. The dimmer uses RF wireless communication, allowing you to control your lights through walls and barriers. Its 20-meter 65ft control range gives you more flexibility in how you control your LED lights. With this dimmer kit, you can enjoy the perfect lighting for any occasion.



#### Features:

- SKU: CONT-DIM-REM
- Soft and stable, with no flickering.
- Used to adjust the brightness of single color LED lights.
- Compatible with single color 5050 and 3528 LED strip lights.
- Mini size remote control for easy installation.
- Easy-to-carry keychain remote with battery included.
- Compatible with 12V/24V dimmer receiver.
- Can handle up to 8 amps of power.
- Color:Black



### **Dimension:**





#### **Diagram:**





#### Package:

1 x LEd Single Color RF Dimmer 1 x Remote Controller

1 x User Manual



## **Technical Specification:**

| Input Voltage       | 12V ~24 V DC             |
|---------------------|--------------------------|
| Wattage             | 96W                      |
| Working temperature | -4-76°F                  |
| Light Color         | White, or Single Colored |
| Output              | 1 CH                     |
| Output current      | <8A                      |
| IP Rating           | IP20                     |
| Item Weigh          | 3.2lbs                   |
| Remote Input        | Battery, included        |
| Up arrow button     | to increase brightness   |
| Down arrow button   | to decrease brightness   |
| Zone                | 1 Zone                   |
| Туре