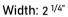

### **Dimension:**

## **Technical Specification:**

| Input Voltage       | 12V ~24 V DC             |
|---------------------|--------------------------|
| Wattage             | 96W                      |
| Working temperature | -4-76°F                  |
| Light Color         | White, or Single Colored |
| Output              | 1 CH                     |
| Output current      | <8A                      |
| IP Rating           | IP20                     |
| Item Weigh          | 3.2lbs                   |
| Remote Input        | Battery, included        |
| Up arrow button     | to increase brightness   |
| Down arrow button   | to decrease brightness   |
| Zone                | 1 Zone                   |
| Туре                | RF, Wireless             |
| Model               | dim-kit-3k               |
| Dimension           | 4.53 x 2.2 x 1.34in      |
| Control Range       | 65ft                     |
| Certificate         | CE, RoHS                 |
| Warranty            | 1 Year                   |