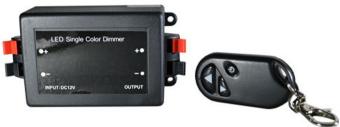

# **KEY FOB DIMMER**

## **Description:**

The low voltage LED dimmer kit is a convenient device that helps you control the brightness of your 12V or 24V LED tape lights. It's easy to install and comes with a remote control that allows you to turn your lights on and off and adjust their brightness level. The dimmer uses RF wireless communication, allowing you to control your lights through walls and barriers. Its 20-meter 65ft control range gives you more flexibility in how you control your LED lights. With this dimmer kit, you can enjoy the perfect lighting for any occasion.

#### Features:

- SKU: CONT-DIM-REM
- Soft and stable, with no flickering.
- Used to adjust the brightness of single color LED lights.
- Compatible with single color 5050 and 3528 LED strip lights.
- Mini size remote control for easy installation.
- Easy-to-carry keychain remote with battery included.
- Compatible with 12V/24V dimmer receiver.
- Can handle up to 8 amps of power.
- Color:Black