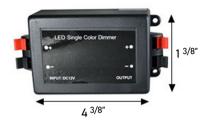

### **Dimension:**

## **Technical Specification:**

| Input Voltage       | 12V ~24 V DC             |
|---------------------|--------------------------|
| Wattage             | 96W                      |
| Working temperature | -4-76°F                  |
| Light Color         | White, or Single Colored |
| Output              | 1 CH                     |
| Output current      | <8A                      |
| IP Rating           | IP20                     |
| Item Weigh          | 3.2lbs                   |
| Remote Input        | Battery, included        |
| Up arrow button     | to increase brightness   |
| Down arrow button   | to decrease brightness   |
| Zone                | 1 Zone                   |
| Туре                | RF, Wireless             |
| Model               | dim-kit-3k               |
| Dimension           | 4.53 x 2.2 x 1.34in      |
| Control Range       | 65ft                     |
| Certificate         | CE, RoHS                 |
| Warranty            | 1 Year                   |