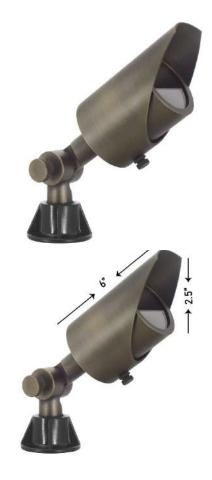

## BRASS UP LIGHT FIXTURE FOR MR16 LAMP

- **SKU:** NUR-LT2106-BR-UP-MR16
- Made from die-cast brass
- Body: Precision machined from solid brass casting;
  Enclosed and water resistant wireway
- Water resistant wireway
- Shroud: Precision machined and comes with a factory sealed socket resistant glass lens to prevent water intrusion.
- Knuckle: Machined brass knuckle with a solid brass adjustable thumb screw. Vertical tilt 270° and horizontal rotation of 360° for easy aiming
- Lens: Clear flat glass lens
- Gasket: High temperature silicone O-ring for a water tight seal
- Lamp: For use with a halogen lamp up to 50W MR16 lamp.
- Warranty: 5 years from the date of purchase.
- LED Bulb/Lamp not included with the fixture.