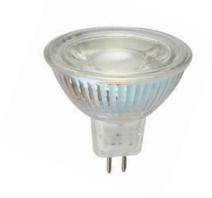

## MR16 Spotlight Bulb

 SKU: MR16-G-5W-38D-2700K (or 4000K or 6000K)-DIM

■ Wattage: 5W

Input Voltage: 12Vac or 12VdcCCT: 2700K, 4000K, 6000K

■ Beam Angle: 36°