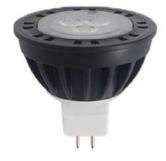

## MR16 -7W LED Lamp

 SKU: NUR-LT1016-MR16-7W-15D-2700K (or 4000K or 6000K)

Wattage: 7W

■ Input Voltage: 9-17Vac or 9-17Vdc

**-** CCT: 2700K, 4000K, 6000K

- Beam Angle: 15°