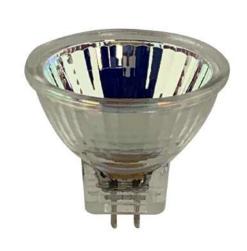

## MR11-2W LED Bulb

 SKU: MR11-ALU-2W-2700K (or 4000K or 6000K)-DIM

Wattage: 2W

Input Voltage: 12Vac or 12VdcCCT: 2700K, 4000K, 6000K

Beam Angle: 120°