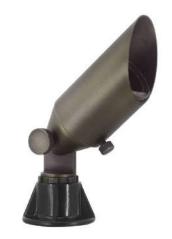

## BRASS UP LIGHT FIXTURE FOR MR11 LAMP

**SKU**: NUR-LT2103-BR-UP-MR11

Made from die-cast brass

• Finish: Bronze

Body: Precision machined from solid brass casting.
Enclosed and water resistant wireway

 Shroud: Precision machined and comes with a factory sealed socket resistant glass lens to prevent water intrusion.
Accepts up to one additional lens/hex cell accessory

• Lens: Clear flat glass lens

 Gasket: High temperature silicone O-ring for a water tight seal

 Knuckle: Machined brass knuckle with a solid brass adjustable thumb screw. Vertical tilt 270° and horizontal rotation of

360° for easy aiming

- Lamp: For use with a halogen lamp up to 50W MR11 lamp

• Warranty: 5 years from the date of purchase.

LED Bulb/Lamp not included with the fixture.