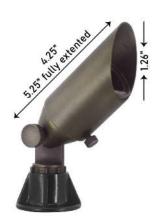

## BRASS UP LIGHT FIXTURE FOR MR11 LAMP

**SKU**: NUR-LT2103-BR-UP-MR11

Made from die-cast brass

• Finish: Bronze

Body: Precision machined from solid brass casting.
Enclosed and water resistant wireway

 Shroud: Precision machined and comes with a factory sealed socket resistant glass lens to prevent water intrusion.
Accepts up to one additional lens/hex cell accessory

• Lens: Clear flat glass lens

 Gasket: High temperature silicone O-ring for a water tight seal

 Knuckle: Machined brass knuckle with a solid brass adjustable thumb screw. Vertical tilt 270° and horizontal rotation of

360° for easy aiming

- Lamp: For use with a halogen lamp up to 50W MR11 lamp

• Warranty: 5 years from the date of purchase.

LED Bulb/Lamp not included with the fixture.