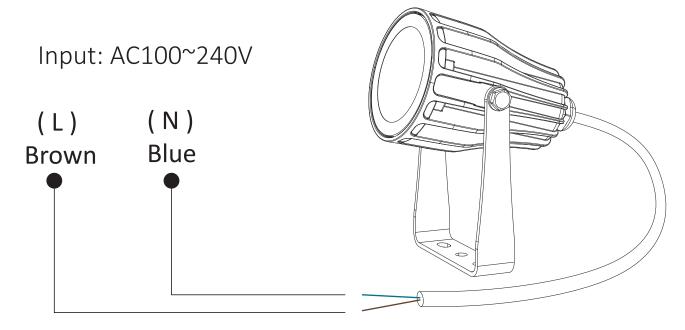

# **Connection diagram:**

#### **Attention:**

- 1. When install the lighting fixtures, please switch off the power to make sure the safety.
- 2. Please check whether the input voltage supply is in accordance with the lighting fixtures.
- 3. Non-professional user cannot dismantle the lighting fixtures directly, otherwise, it may cause fire and electric shock.
- 4. The working temperature is -20-45°C; do not use the device to direct sunlight, moist and other high temperature area.
- 5. Please do not use lighting fixtures around the mental area and high magnetic field, otherwise, it will badly affect the control distance.
- 6. Users must be correct, strict and solid to install the lighting fixtures; do not use the lighting fixtures on strenuous vibration area.
- 7. The lighting fixtures will be heating on working, please do not cover the lighting housing.
  Attention
  www.ledcityusa.com
  Made in China