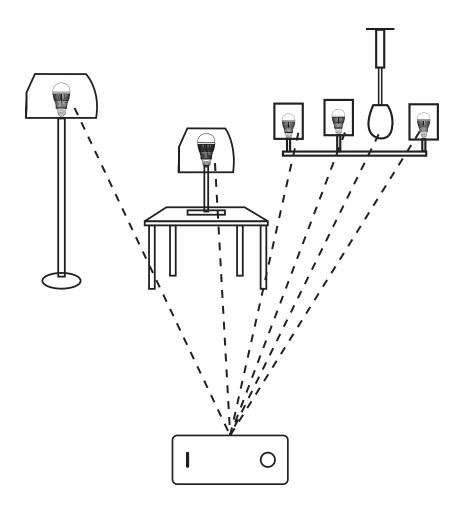

# **Connection diagram:**

## **Modes synchronization**

Different garden light can work synchronously when they are started at different times, controlled by the same remote, under same dynamic mode and within 98.4ft distance.

Revision: January 05,2023.