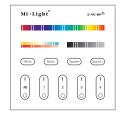

Revision: January 05,2023

This remote controller is with 8 zones, each zone can control countless lights.

#### **Parameters:**

Model No.: FUT089

Voltage: 3V(AAA \* 2PCS)
Transmitting Power: 6dBm

Standby Power Consumption: 15uA

Transmission Frequency: 2400-2483.5MHz

Modulation Method: GFSK

Control Distance: 98.4ft Size: 6.02\*1.85\*0.74in.