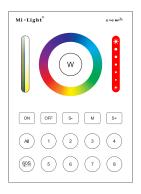

#### **Features:**

This product adopt world-wide used 2.4GHz frequency, GFSK control method, with the features of low power consumption, long distance transmitting, strong anti-interference and fast comunication rate; can control specified Mi-Light smart light with color, color temperature, saturation and brightness changing

Revision: January 05,2023

This remote controller is with 8 zones, each zone can control countless lights.

#### **Parameters:**

Model No.: FUT089

Voltage: 3V(AAA \* 2PCS)
Transmitting Power: 6dBm

Standby Power Consumption: 15uA

Transmission Frequency: 2400-2483.5MHz

Modulation Method: GFSK

Control Distance: 98.4ft Size: 6.02\*1.85\*0.74in.