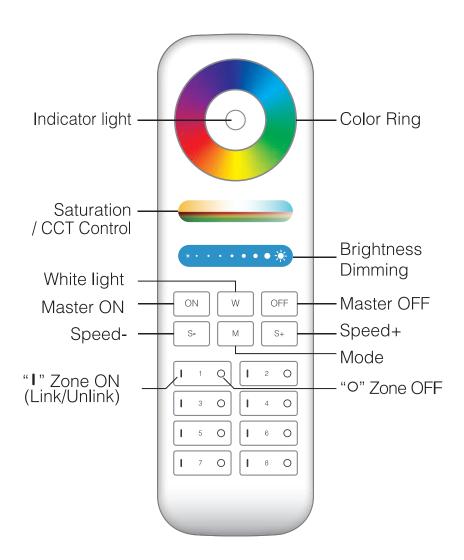

## Remote specification and pairing

#### **Features:**

This product adopt world-wide used 2.4GHz frequency, GFSK control method, with the features of low power consumption, long distance transmitting, strong anti-interference and fast comunication rate; can control specified Mi-Light smart light with color, color temperature, saturation and brightness changing

Revision: January 05,2023

This remote controller is with 8 zones, each zone can control countless lights.

#### **Parameters:**

Model No.: FUT089

Voltage: 3V(AAA \* 2PCS)
Transmitting Power: 6dBm

Standby Power Consumption: 15uA

Transmission Frequency: 2400-2483.5MHz

Modulation Method: GFSK

Control Distance: 98.4ft Size: 6.02\*1.85\*0.74in.