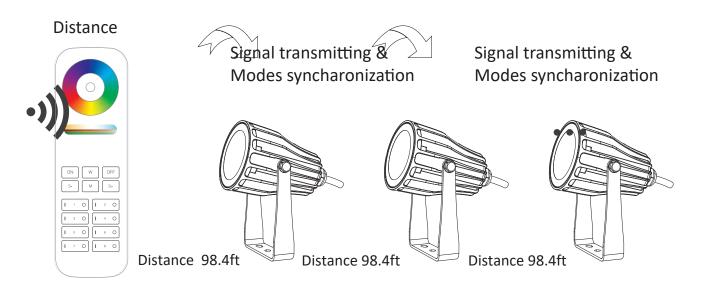

## **Modes synchronization**

Different garden light can work synchronously when they are started at different times, controlled by the same remote, under same dynamic mode and within 98.4ft distance.

Revision: January 05,2023.