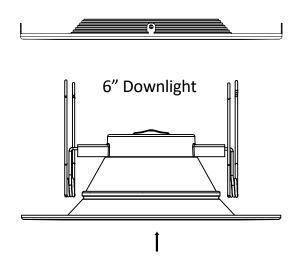

# 4"and 6" DOWNLIGHT TRIM INSTALL GUIDE

### **Description:**

This 4" and 6" Downlight Trim Install Guide provides step-by-step instructions to help you safely and efficiently install a 6" recessed downlight trim into your home or workspace. By following these steps, you will improve the aesthetics and illumination of your space with the addition of this recessed downlight trim.