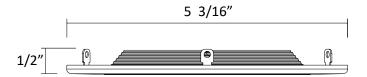

# 4"and 6" DOWNLIGHT TRIM INSTALL GUIDE

### **Description:**

This 4" and 6" Downlight Trim Install Guide provides step-by-step instructions to help you safely and efficiently install a 6" recessed downlight trim into your home or workspace. By following these steps, you will improve the aesthetics and illumination of your space with the addition of this recessed downlight trim.



#### **Trim Colors:**

4" and 6" downlight trims are available in 3 colors.

- 1. Bronze
- 2. Brushed Nickel
- 3. Black

#### **Dimensions:**

#### 4 inch



#### 6 inch





## **Easy Installation without tools:**

1. Select the appropriate interchangeable trim based on the size of the downlight.







SKU: DWN-NUR-CCT-R-5/6-15W(2Pack)

2. Attach the interchangeable trim onto the downlight.



3. Flatten the four clamps to secure the trim to the fixture.



Revision: March 30, 2023



| ORDERING GUIDE           |                      | Example: DWN-TRIM-4-BK                      |
|--------------------------|----------------------|---------------------------------------------|
| Downlight Trim  DWN-TRIM | Trim Size            | Trim Color                                  |
|                          | 4 4 inch<br>6 6 inch | BK Black<br>BN Brushed Nickel<br>BNZ Bronze |

Revision: March 30, 2023