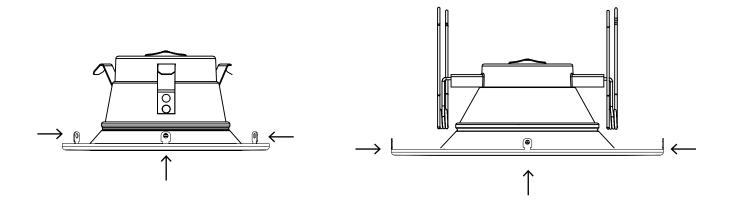

## **Easy Installation without tools:**

1. Select the appropriate interchangeable trim based on the size of the downlight.

SKU: DWN-NUR-CCT-R-5/6-15W(2Pack)

2. Attach the interchangeable trim onto the downlight.

3. Flatten the four clamps to secure the trim to the fixture.

Revision: March 30, 2023

| ORDERING GUIDE           |                      | Example: DWN-TRIM-4-BK                      |
|--------------------------|----------------------|---------------------------------------------|
| Downlight Trim  DWN-TRIM | Trim Size            | Trim Color                                  |
|                          | 4 4 inch<br>6 6 inch | BK Black<br>BN Brushed Nickel<br>BNZ Bronze |