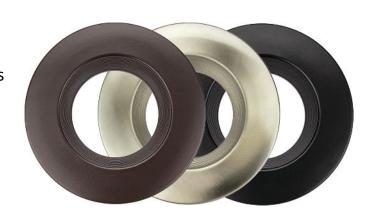

#### **Trim Colors:**

4" and 6" downlight trims are available in 3 colors.

- 1. Bronze
- 2. Brushed Nickel
- 3. Black