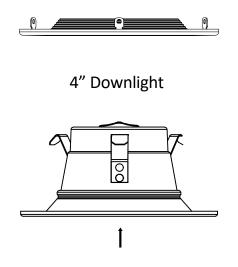

## **Easy Installation without tools:**

1. Select the appropriate interchangeable trim based on the size of the downlight.

SKU: DWN-NUR-CCT-R-5/6-15W(2Pack)

2. Attach the interchangeable trim onto the downlight.

3. Flatten the four clamps to secure the trim to the fixture.

Revision: March 30, 2023

| ORDERING GUIDE           |                      | Example: DWN-TRIM-4-BK                      |
|--------------------------|----------------------|---------------------------------------------|
| Downlight Trim  DWN-TRIM | Trim Size            | Trim Color                                  |
|                          | 4 4 inch<br>6 6 inch | BK Black<br>BN Brushed Nickel<br>BNZ Bronze |