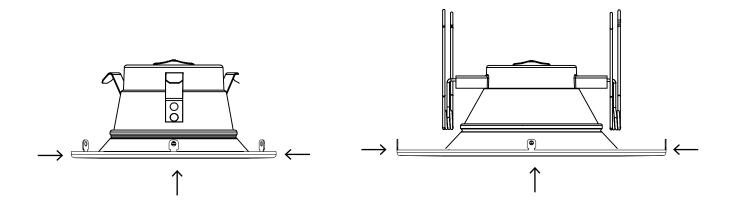

## **Easy Installation without tools:**

1. Select the appropriate interchangeable trim based on the size of the downlight.

SKU: DWN-NUR-CCT-R-5/6-15W(2Pack)

2. Attach the interchangeable trim onto the downlight.

3. Flatten the four clamps to secure the trim to the fixture.

Revision: March 30, 2023

| ORDERING GUIDE           |                      | Example: DWN-TRIM-4-BK                      |
|--------------------------|----------------------|---------------------------------------------|
| Downlight Trim  DWN-TRIM | Trim Size            | Trim Color                                  |
|                          | 4 4 inch<br>6 6 inch | BK Black<br>BN Brushed Nickel<br>BNZ Bronze |