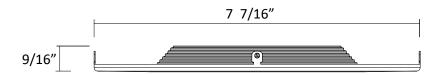

# 4"and 6" DOWNLIGHT TRIM INSTALL GUIDE

### **Description:**

This 4" and 6" Downlight Trim Install Guide provides step-by-step instructions to help you safely and efficiently install a 6" recessed downlight trim into your home or workspace. By following these steps, you will improve the aesthetics and illumination of your space with the addition of this recessed downlight trim.



#### **Trim Colors:**

4" and 6" downlight trims are available in 3 colors.

- 1. Bronze
- 2. Brushed Nickel
- 3. Black

#### **Dimensions:**

#### 4 inch



#### 6 inch





## **Easy Installation without tools:**

1. Select the appropriate interchangeable trim based on the size of the downlight.







SKU: DWN-NUR-CCT-R-5/6-15W(2Pack)

2. Attach the interchangeable trim onto the downlight.



3. Flatten the four clamps to secure the trim to the fixture.



Revision: March 30, 2023



| ORDERING GUIDE           |                      | Example: DWN-TRIM-4-BK                      |
|--------------------------|----------------------|---------------------------------------------|
| Downlight Trim  DWN-TRIM | Trim Size            | Trim Color                                  |
|                          | 4 4 inch<br>6 6 inch | BK Black<br>BN Brushed Nickel<br>BNZ Bronze |

Revision: March 30, 2023