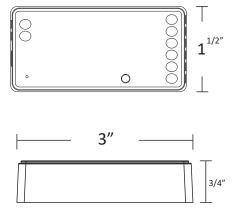

# **3 IN 1 LED CONTROLLER**

### **Description:**

The ORA 3 in 1 LED Controller can control RGB, RGBW and RGB+CCT strip lights. It works with compatible ORA remotes and you can also control it with your smartphone using the ORA Smart Gateway.

#### **Features:**

- Output connection to LED is Common Anode
- Receiver range: up to 98 ft without interference
- Smartphone App is available for iOS and Android, requires ORA Gateway, sold separately
- Third party voice control is supported through ORA Gateway
- Control multi-color strip lights
- Control brightness of strip lights



### **Applications:**

- Decorative Lighting
- Accent Lighting
- Garden Lighting
- Landscape Lighting
- Cove Lighting
- Under Cabinet Lighting
- Vehicle/Boat Lighting

### **Dimensions:**







# **Technical Specifications:**

| Model No.           | MILI-CONT-3IN1-RGBXX |
|---------------------|----------------------|
| Input Voltage       | DC12V~24V            |
| Output Channel      | 6A                   |
| Total Output(MAX)   | 12A                  |
| RF                  | 2.4GHz               |
| Working Temperature | 14°F~104°F           |
| Output Connection   | Common Anode         |
| Control Distance    | 98.4 ft              |

# **Compatible Devices:**

MILI-WIFI-BRIDGE-G2 MILI-REM-RGBWW-WALL-8Z MILI-REM-RGBWW-WALL-4Z MILI-REM-RGBWW-8Z MILI-REM-RGBWW MILI-REM-RGBW

### **Installation:**



Revision: May 03, 2023





**RGBW Modes** 



**RGB+CCT Modes** 

Revision: May 03, 2023