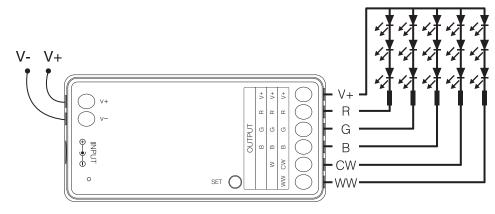

### **Installation:**

Revision: May 03, 2023

**RGBW Modes** 

**RGB+CCT Modes** 

Revision: May 03, 2023