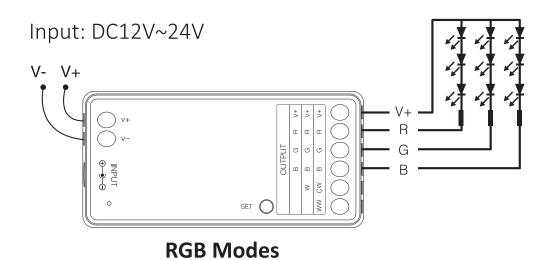

### **Installation:**

Revision: May 03, 2023

**RGBW Modes** 

**RGB+CCT Modes** 

Revision: May 03, 2023