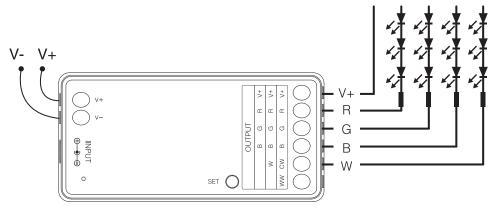

### **Installation:**

Revision: May 03, 2023

**RGBW Modes** 

**RGB+CCT Modes** 

Revision: May 03, 2023