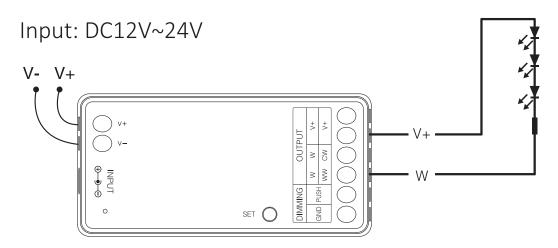

### Installation:

**Single Color Modes** 

Revision: May 05, 2023

**Dual White Modes** 

Revision: May 05, 2023