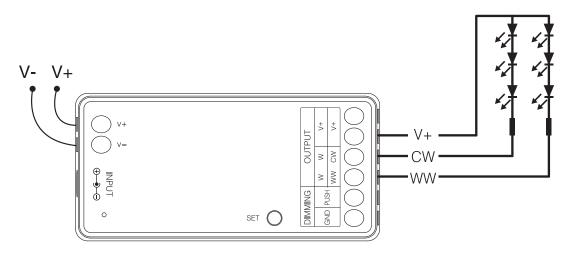

### Installation:

**Single Color Modes** 

Revision: May 05, 2023

**Dual White Modes** 

Revision: May 05, 2023