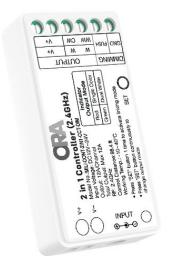

# 2 IN 1 LED CONTROLLER

### **Description:**

The ORA 2 in 1 LED Controller can control NUR Single Color LED Strip, CCT LED Strip and NUR LED drivers. It works with compatible ORA remotes and you can also control it with your smartphone using the ORA Smart Gateway.

#### **Features:**

- Output connection to LED is Common Anode
- Receiver range: up to 98 ft without interference
- Smartphone App is available for iOS and Android, requires ORA Gateway, sold separately
- Third party voice control is supported through ORA Gateway
- Control single color or CCT strip lights
- Control brightness of strip lights