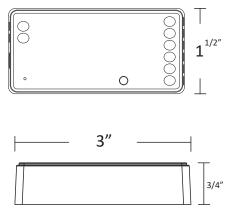

IN 1 LED CONTROLLER

### **Description:**

The ORA 2 in 1 LED Controller can control NUR Single Color LED Strip, CCT LED Strip and NUR LED drivers. It works with compatible ORA remotes and you can also control it with your smartphone using the ORA Smart Gateway.

#### **Features:**

- Output connection to LED is Common Anode
- Receiver range: up to 98 ft without interference
- Smartphone App is available for iOS and Android, requires ORA Gateway, sold separately
- Third party voice control is supported through ORA Gateway
- Control single color or CCT strip lights
- Control brightness of strip lights



## **Applications:**

- Decorative Lighting
- Accent Lighting
- Garden Lighting
- Landscape Lighting
- Cove Lighting
- Under Cabinet Lighting
- Vehicle/Boat Lighting

#### **Dimensions:**







## **Technical Specifications:**

| Model No.           | MILI-CONT-2IN1-CCT-DIM |
|---------------------|------------------------|
| Input Voltage       | DC12V~24V              |
| Output Channel      | 12A                    |
| Total Output(MAX)   | 12A                    |
| RF                  | 2.4GHz                 |
| Working Temperature | 14°F~104°F             |
| Output Connection   | Common Anode           |
| Control Distance    | 98.4 ft                |

# **Compatible Devices:**

MILI-WIFI-BRIDGE-G2

MILI-REM-CB

MILI-REM-WALL-ROT-WHT

MILI-REM-WALL-ROT-BLK

MILI-REM-CCT-4Z(Panel)

MILI-REM-DIM-4Z(Panel)

### Installation:



**Single Color Modes** 

Revision: May 05, 2023





**Dual White Modes** 

Revision: May 05, 2023